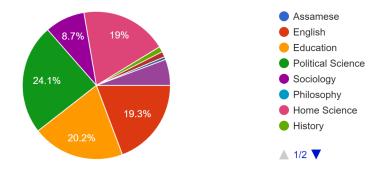

#### Department

332 responses



Year 332 responses



# Name of the Faculty



# Knowledge Base of the Faculty

332 responses



#### Communication Skills

332 responses



# Approachability of the Faculty Member



# Completion of Entire Course on Time

332 responses



#### **Revision of Course**

332 responses



# Regularity in Taking Class



# Providing Necessary Study Material

332 responses



# Maintaining Discipline in the Class

332 responses



# Providing Examples for Easier Understanding



# **Encouragement for Extra Curricular Activities**

332 responses



The Teacher is Helpful in Response to the Questions in Class.



#### LIBRARY FACILITY

195 responses



#### INTERNET FACILITY

195 responses



#### DRINKING WATER FACILITY



#### **CANTEEN FACILITY**

195 responses



TOILETS 195 responses



# G