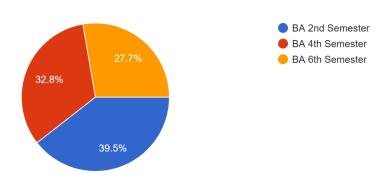

#### Department

332 responses



Year 332 responses



# Name of the Faculty



# Knowledge Base of the Faculty

332 responses



#### Communication Skills

332 responses



# Approachability of the Faculty Member



# Completion of Entire Course on Time

332 responses



#### **Revision of Course**

332 responses



# Regularity in Taking Class



# Providing Necessary Study Material

332 responses



# Maintaining Discipline in the Class

332 responses



# Providing Examples for Easier Understanding



# **Encouragement for Extra Curricular Activities**

332 responses



The Teacher is Helpful in Response to the Questions in Class.



#### LIBRARY FACILITY

195 responses



#### INTERNET FACILITY

195 responses



#### DRINKING WATER FACILITY



#### **CANTEEN FACILITY**

195 responses



TOILETS 195 responses



# GIRLS COMMON ROOM



##