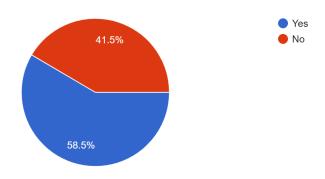

# HAVE YOU EVER PARTICIPATED IN THE CAREER GUIDENCE PROGRAMME CONDUCTED BY COLLEGE?