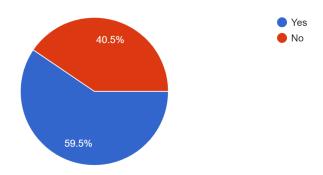

# HAVE YOU EVER PARTICIPATED IN THE CAREER GUIDENCE PROGRAMME CONDUCTED BY COLLEGE?