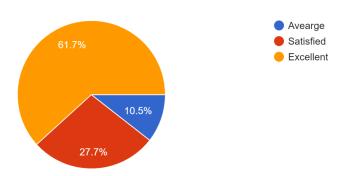

#### Department

332 responses



Year 332 responses



# Name of the Faculty



# Knowledge Base of the Faculty

332 responses



#### Communication Skills

332 responses



# Approachability of the Faculty Member



# Completion of Entire Course on Time

332 responses



#### **Revision of Course**

332 responses



# Regularity in Taking Class



# Providing Necessary Study Material

332 responses



# Maintaining Discipline in the Class

332 responses



# Providing Examples for Easier Understanding



# **Encouragement for Extra Curricular Activities**

332 responses



The Teacher is Helpful in Response to the Questions in Class.



#### LIBRARY FACILITY

195 responses



#### INTERNET FACILITY

195 responses



#### DRINKING WATER FACILITY



#### **CANTEEN FACILITY**

195 responses



TOILETS 195 responses



# GIRLS COMMON ROOM



#### GYMNASIUM AND PLAY GROUND

195 responses



#### CLASSROOM FACILITY

195