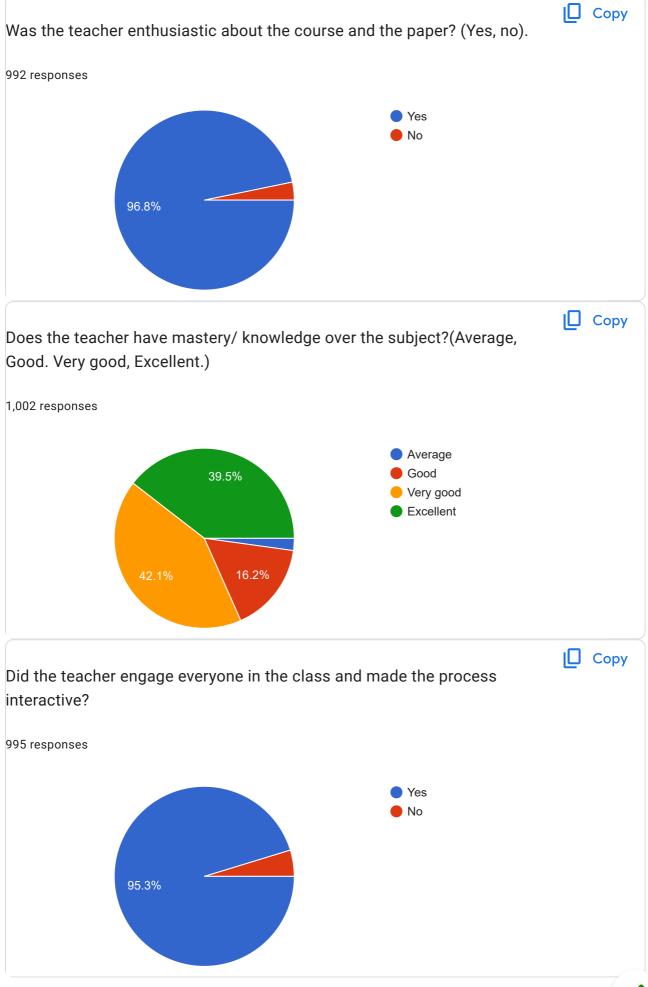

| Does the teacher take his/ her class for the whole period? (yes, no).                            |
|--------------------------------------------------------------------------------------------------|
| Yes                                                                                              |
| O No                                                                                             |
|                                                                                                  |
| Was the teacher enthusiastic about the course and the paper? (Yes, no).                          |
| Yes                                                                                              |
| ○ No                                                                                             |
|                                                                                                  |
| Does the teacher have mastery/ knowledge over the subject?(Average, Good. Very good, Excellent.) |
| Average                                                                                          |
| Good                                                                                             |
| Very good                                                                                        |
| Excellent                                                                                        |
|                                                                                                  |
| Did the teacher engage everyone in the class and made the process interactive?                   |
|                                                                                                  |
| Nac Vac                                                                                          |
| <ul><li>Yes</li><li>No</li></ul>                                                                 |
| <ul><li>Yes</li><li>No</li></ul>                                                                 |

| Does your teacher provide you with additional study material/ notes?                                                            |
|---------------------------------------------------------------------------------------------------------------------------------|
| Yes                                                                                                                             |
| ○ No                                                                                                                            |
|                                                                                                                                 |
| How you would rate the quality of instruction received in the course?                                                           |
| Average                                                                                                                         |
| Good                                                                                                                            |
| Very good                                                                                                                       |
| Excellent                                                                                                                       |
|                                                                                                                                 |
|                                                                                                                                 |
| Rate the communication skill and confidence of the teacher in the class?                                                        |
| Rate the communication skill and confidence of the teacher in the class?                                                        |
|                                                                                                                                 |
| Average                                                                                                                         |
| <ul><li>Average</li><li>Good</li></ul>                                                                                          |
| <ul><li>Average</li><li>Good</li><li>Very good</li></ul>                                                                        |
| <ul><li>Average</li><li>Good</li><li>Very good</li></ul>                                                                        |
| <ul> <li>Average</li> <li>Good</li> <li>Very good</li> <li>Excellent</li> </ul> Does the teacher complete the syllabus on time? |
| <ul><li>Average</li><li>Good</li><li>Very good</li><li>Excellent</li></ul>                                                      |

| Does the teacher address inappropriate behaviour of the students in the class?       |
|--------------------------------------------------------------------------------------|
| Yes                                                                                  |
| No                                                                                   |
|                                                                                      |
| Does the teacher use the blackboard or the whiteboard if its available in the class? |
| Yes                                                                                  |
| ○ No                                                                                 |
|                                                                                      |
| How often do you approach the teacher before or after the class?                     |
| Once a week                                                                          |
| Once a fortnight                                                                     |
| Once a month                                                                         |
| Never                                                                                |
|                                                                                      |
| Is the approachable enough to clear doubts if there is any problem in understanding? |
| Yes                                                                                  |
| ○ No                                                                                 |
|                                                                                      |