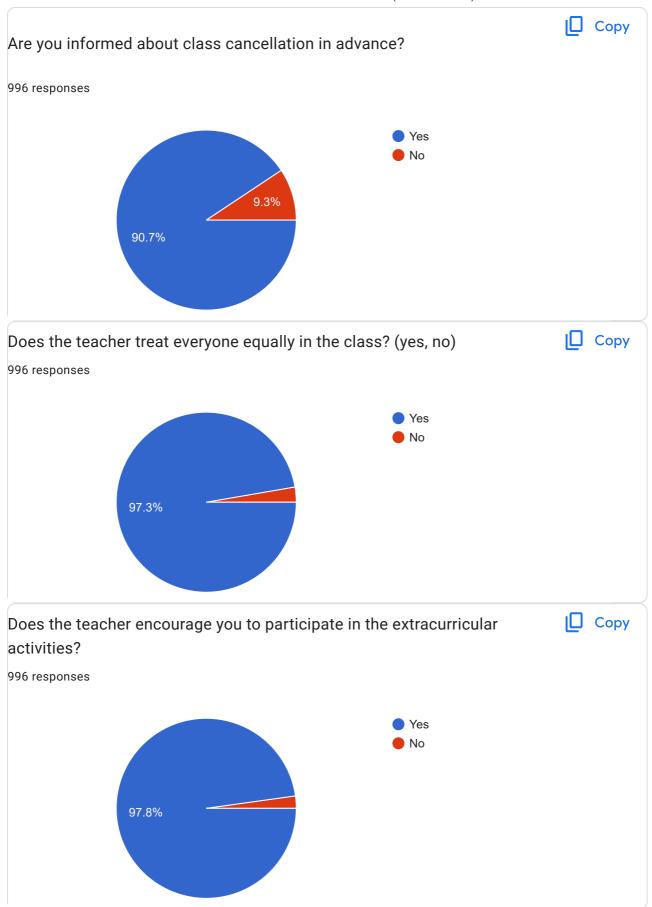

| Did the teacher enhance your interest and knowledge for the subject?             |
|----------------------------------------------------------------------------------|
| <ul><li>Yes</li><li>No</li></ul>                                                 |
|                                                                                  |
| Are you informed about class cancellation in advance?                            |
| Yes                                                                              |
| O No                                                                             |
| Does the teacher treat everyone equally in the class? (yes, no)                  |
| O Yes                                                                            |
| No                                                                               |
| Does the teacher encourage you to participate in the extracurricular activities? |
| Yes                                                                              |
| O No                                                                             |
| Does the teacher able to identify your weakness and help you overcome them?      |
| Yes                                                                              |
| ○ No                                                                             |

| Does the teacher explain the concepts and ideas with the help of examples? |
|----------------------------------------------------------------------------|
| <ul><li>Yes</li><li>No</li></ul>                                           |
|                                                                            |