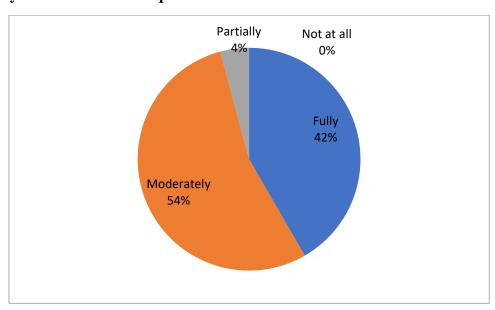

teacher explain the concepts and ideas with the help of examples? |  |
|----------------------------------------------------------------------------|--|
| <ul><li>Yes</li><li>No</li></ul>                                           |  |

This content is neither created nor endorsed by Google.

Google Forms

## Teacher's feedback analysis report: 2023-24 Digboi Mahila Mahavidyalaya

#### Q. 1 Are you satisfied with the curricular?



#### Q. 2 Are you satisfied with Academic Calendar?



#### Q. 3 Are you satisfied with Routine of the College?



#### Q. 4 Are you satisfied with the UGC time-limit at college?



#### Q. 5 Are you satisfied with present promotion system?



#### Q. 6 Are you satisfied with the present exam system?



#### Q. 7 Are you satisfied with the present leave rules?



#### Q. 8 Are you satisfied with the present infrastructure of the college?



### Q. 9 Are you satisfied with the quality of the students?



### Q. 10 Are you satisfied with the Holiday List of the University?



## <u>For 2023-2024</u>

| 1. | Are you sat   | tisfied with the curricu | ular?                   |               |
|----|---------------|--------------------------|-------------------------|---------------|
|    | a) Fully      | b) Moderately            | c) Partially            | d) Not at all |
| 2. | Are you sat   | tisfied with Academic    | Calendar of the Un      | niversity?    |
|    | a) Fully      | b) Moderately            | c) Partially            | d) Not at all |
| 3. | Are you sat   | tisfied with the Routi   | ne of the College?      |               |
|    |