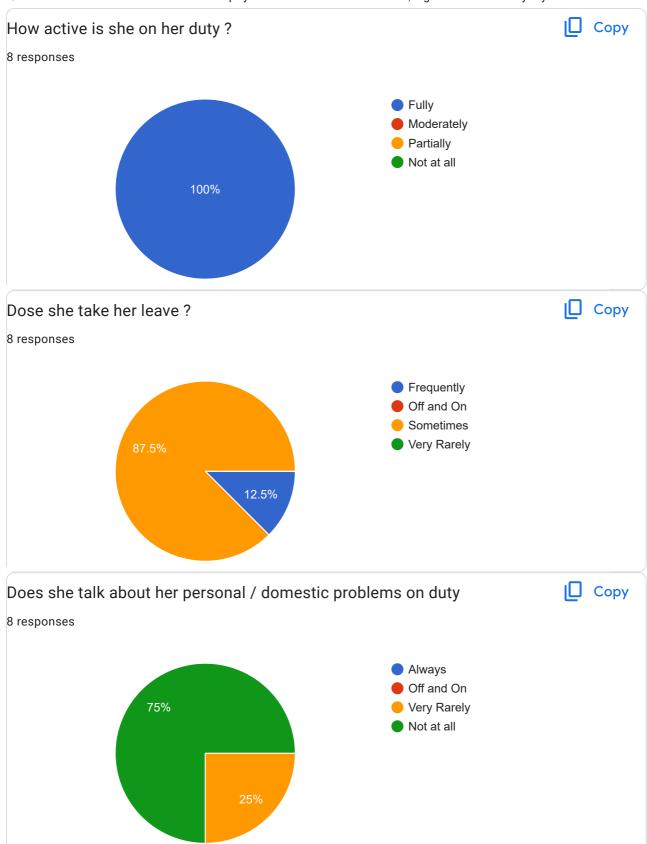

| Has her promot   | tion taken place in time ? *                            |
|------------------|---------------------------------------------------------|
| Yes              | <b>▼</b>                                                |
| Does she do any  | y philanthropy ?                                        |
| Always           | <b>▼</b>                                                |
| How active is sh | ne on her duty?*                                        |
| Fully            | <b>▼</b>                                                |
| Dose she take h  | ner leave ? *                                           |
| Sometimes        | <b>▼</b>                                                |
| Does she talk a  | bout her personal / domestic problems on duty *         |
| Veiy Raiely      | <b>▼</b>                                                |
| Dose she do ex   | tra duty for the department ? *                         |
| Fiequently       | <b>▼</b>                                                |
|                  | This content is neither created nor endorsed by Google. |

| Yes              | <b>▼</b>                                       |
|------------------|------------------------------------------------|
| Does she do any  | y philanthropy ?                               |
| Sometimes        | ▼                                              |
| How active is sl | ne on her duty ?*                              |
| Fully            | ▼                                              |
| Dose she take h  | ner leave ?*                                   |
| Fiequently       | ▼                                              |
| Does she talk a  | bout her personal / domestic problems on duty* |
| Notatall         | ▼                                              |
| Dose she do ex   | tra duty for the department ?*                 |
| Fiequently       | <b>▼</b>                                       |

| Has her promotion taken place in time?* |                                                                |  |  |  |  |
|-----------------------------------------|----------------------------------------------------------------|--|--|--|--|
| Yes                                     | ▼                                                              |  |  |  |  |
| Does she do an                          | Does she do any philanthropy ?                                 |  |  |  |  |
| Always                                  | •                                                              |  |  |  |  |
| How active is s                         | How active is she on her duty?*                                |  |  |  |  |
| Fully                                   | <b>▼</b>                                                       |  |  |  |  |
| Dose she take l                         | Dose she take her leave ? *                                    |  |  |  |  |
| Sometimes                               | ▼                                                              |  |  |  |  |
| Does she talk a                         | Does she talk about her personal / domestic problems on duty * |  |  |  |  |
| Not at all                              | <b>▼</b>                                                       |  |  |  |  |
| Dose she do ex                          | Dose she do extra duty for the department?*                    |  |  |  |  |
| Fiequently                              | •                                                              |  |  |  |  |
|                                         | This content is neither created nor endorsed by Google.        |  |  |  |  |

| Has her promotion taken place in time ?*     |                                                               |  |  |
|----------------------------------------------|---------------------------------------------------------------|--|--|
| Yes                                          | ▼                                                             |  |  |
| Does she do any                              | Does she do any philanthropy ?                                |  |  |
| Always                                       | ▼                                                             |  |  |
| How active is she on her duty ?*             |                                                               |  |  |
| Fully                                        | ▼                                                             |  |  |
| Dose she take her leave ?*                   |                                                               |  |  |
| Sometimes                                    |                                                               |  |  |
| Does she talk at                             | Does she talk about her personal / domestic problems on duty* |  |  |
| Notatall                                     | •                                                             |  |  |
| Dose she do extra duty for the department ?* |                                                               |  |  |
| Fiequently                                   | •                                                             |  |  |
|                                              | This content is neither created no rendorsed by Google.       |  |  |