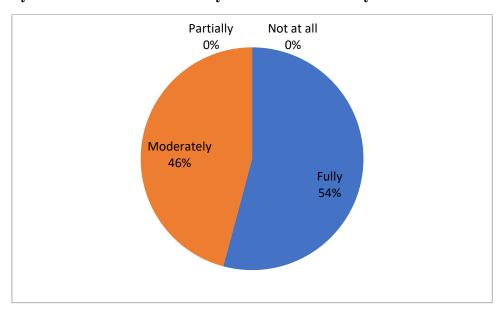

|  |

This content is neither created nor endorsed by Google.

Google Forms

## Teacher's feedback analysis report: 2023-24 Digboi Mahila Mahavidyalaya

#### Q. 1 Are you satisfied with the curricular?



#### Q. 2 Are you satisfied with Academic Calendar?



#### Q. 3 Are you satisfied with Routine of the College?



#### Q. 4 Are you satisfied with the UGC time-limit at college?



#### Q. 5 Are you satisfied with present promotion system?



#### Q. 6 Are you satisfied with the present exam system?



#### Q. 7 Are you satisfied with the present leave rules?



#### Q. 8 Are you satisfied with the present infrastructure of the college?



### Q. 9 Are you satisfied with the quality of the students?



### Q. 10 Are you satisfied with the Holiday List of the University?



## <u>For 2023-2024</u>

| 1. | Are you sat   | tisfied with the curricu | ular?                   |               |
|----|---------------|--------------------------|-------------------------|---------------|
|    | a) Fully      | b) Moderately            | c) Partially            | d) Not at all |
| 2. | Are you sat   | tisfied with Academic    | Calendar of the Un      | niversity?    |
|    | a) Fully      | b) Moderately            | c) Partially            | d) Not at all |
| 3. | Are you sat   | tisfied with the Routi   | ne of the College?      |               |
|    | a) Fully      | b Moderately             | c) Partially            | d) Not at all |
| 4. | Are you sat   | tisfied with the UGC     | time-limit at colleg    | je?           |
|    | a) Fully      | b) Moderately