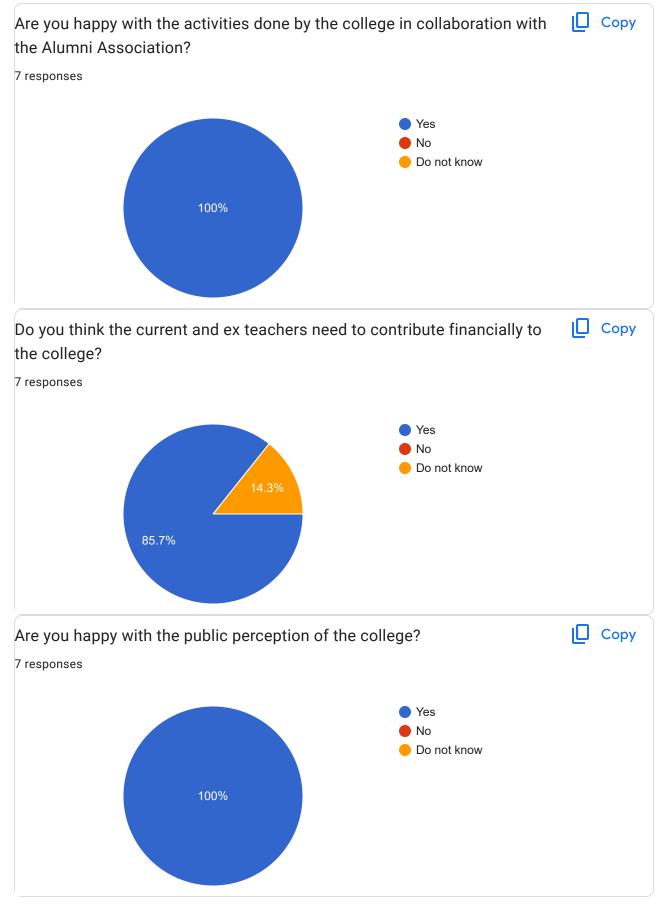

| Do you contribute financially to the Alumni Association?                                            |
|-----------------------------------------------------------------------------------------------------|
| Yes                                                                                                 |
| ○ No                                                                                                |
| O Do not know                                                                                       |
|                                                                                                     |
| Is there regular communication amongst the Alumni?                                                  |
| Yes                                                                                                 |
| ○ No                                                                                                |
| O Do not know                                                                                       |
|                                                                                                     |
| Are you happy with the functioning of the college for its overall development?                      |
| Yes                                                                                                 |
| ○ No                                                                                                |
| O Do not know                                                                                       |
|                                                                                                     |
| Are you happy with the activities done by the college in collaboration with the Alumni Association? |
| Yes                                                                                                 |
| ○ No                                                                                                |
| O Do not know                                                                                       |
|                                                                                                     |

| Do you think the current and ex teachers need to contribute financially to the college?   |
|-------------------------------------------------------------------------------------------|
| Yes                                                                                       |
| O No                                                                                      |
| O Do not know                                                                             |
|                                                                                           |
| Are you happy with the public perception of the college?                                  |
| Yes                                                                                       |
| O No                                                                                      |
| O Do not know                                                                             |
|                                                                                           |
| Are you happy with the results of the college?                                            |
| Yes                                                                                       |
| ○ No                                                                                      |
| O Do not know                                                                             |
| O DO HOT KHOW                                                                             |
| O DO HOLKHOW                                                                              |
| Do you think the ex-teachers need to participate in alumni meetings and activities?       |
|                                                                                           |
| Do you think the ex-teachers need to participate in alumni meetings and activities?       |
| Do you think the ex-teachers need to participate in alumni meetings and activities?   Yes |