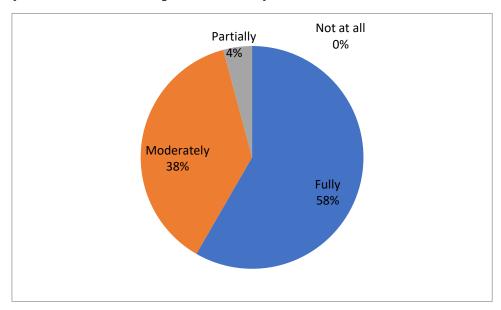

|

| Does the teacher explain the concepts and ideas with the help of examples? |  |
|----------------------------------------------------------------------------|--|
| <ul><li>Yes</li><li>No</li></ul>                                           |  |

This content is neither created nor endorsed by Google.

Google Forms

## Teacher's feedback analysis report: 2023-24 Digboi Mahila Mahavidyalaya

#### Q. 1 Are you satisfied with the curricular?



#### Q. 2 Are you satisfied with Academic Calendar?



#### Q. 3 Are you satisfied with Routine of the College?



#### Q. 4 Are you satisfied with the UGC time-limit at college?



#### Q. 5 Are you satisfied with present promotion system?



#### Q. 6 Are you satisfied with the present exam system?



#### Q. 7 Are you satisfied with the present leave rules?



#### Q. 8 Are you satisfied with the present infrastructure of the college?



### Q. 9 Are you satisfied with the quality of the students?



### Q. 10 Are you satisfied with the Holiday List of the University?



## <u>For 2023-2024</u>

| 1. | Are you sat   | tisfied with the curricu | ular?                   |               |
|----|---------------|--------------------------|-------------------------|---------------|
|    | a) Fully      | b) Moderately            | c) Partially            | d) Not at all |
| 2. | Are you sat   | tisfied with Academic    | Calendar of the Un      | niversity?    |
|    | a) Fully      | b) Moderately            | c) Partially            | d) Not at all |
| 3. | Are you sat   | tisfied with t