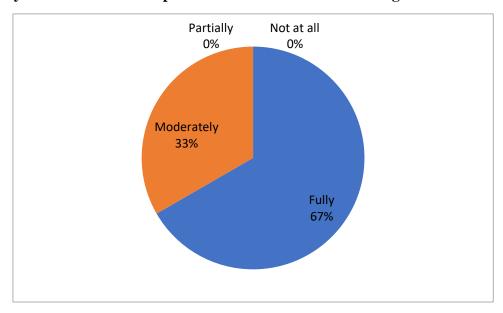

----------------------------------------------------------------------|--|
| <ul><li>Yes</li><li>No</li></ul>                                           |  |

This content is neither created nor endorsed by Google.

Google Forms

## Teacher's feedback analysis report: 2023-24 Digboi Mahila Mahavidyalaya

#### Q. 1 Are you satisfied with the curricular?



#### Q. 2 Are you satisfied with Academic Calendar?



#### Q. 3 Are you satisfied with Routine of the College?



#### Q. 4 Are you satisfied with the UGC time-limit at college?



#### Q. 5 Are you satisfied with present promotion system?



#### Q. 6 Are you satisfied with the present exam system?



#### Q. 7 Are you satisfied with the present leave rules?



#### Q. 8 Are you satisfied with the present infrastructure of the college?



### Q. 9 Are you satisfied with the quality of the students?



### Q. 10 Are you satisfied with the Holiday List of the University?



## <u>For 2023-2024</u>

| 1. | Are you sat   | tisfied with the curricu | ular?                   |               |
|----|---------------|--------------------------|-------------------------|---------------|
|    | a) Fully      | b) Moderately            | c) Partially            | d) Not at all |
| 2. | Are you sat   | tisfied with Academic    | Calendar of the Un      | niversity?    |
|    | a) Fully      | b) Moderately            | c) Partially            | d) Not at all |
| 3. | Are you sat   | tisfied with the Routi   | ne of the College?      |               |
|    | a) Fully      | b Moderately             | c) Partially            | d) Not at