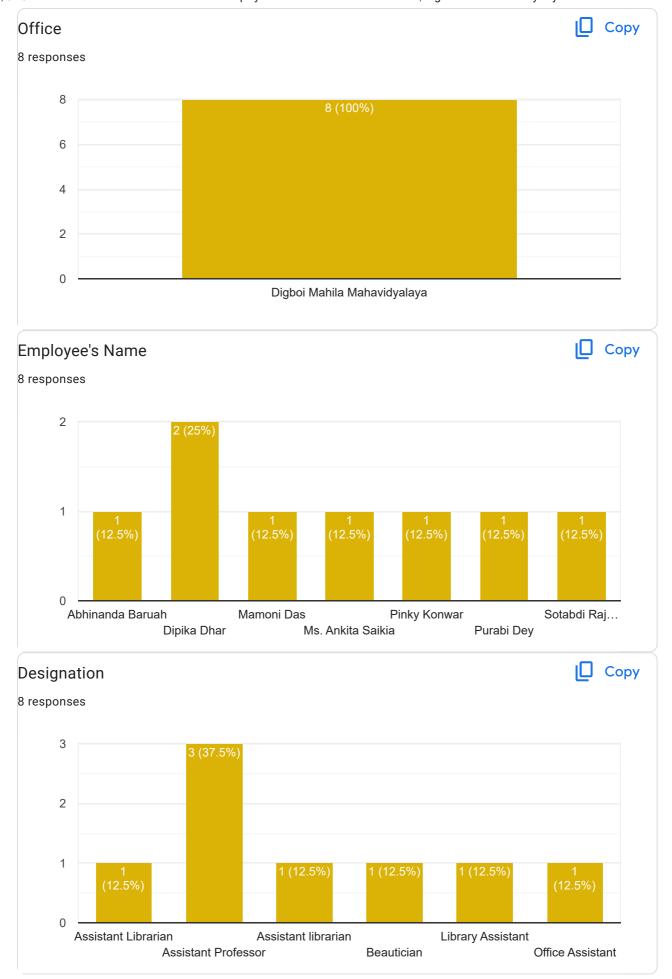

## Employer's Feedback Form of the Alumni, Digboi Mahila Mahavidyalaya 8 responses **Publish analytics** I Copy Employer's Name 8 responses 6 4 2 Dr Sanjita Chetia Principal, Digboi Mahila Mahavi... Principal Digboi Mahila Mahavidyalaya Designation Copy 8 responses 8 6 4 2 0 Principal

## Employer's Feedback Form of the Alumni, Digboi Mahila Mahavidyalaya

The respondent's email (asksanjita06@gmail.com) was recorded on submission of this form.

| Employer's Name *                     |  |
|---------------------------------------|--|
| Principal Digboi Mahila Mahavidyalaya |  |
|                                       |  |
| Designation *                         |  |
| Principal                             |  |
|                                       |  |
| Office *                              |  |
| Digboi Mahila Mahavidyalaya           |  |
| Employee's Name *                     |  |
| Dipika Dhar                           |  |
|                                       |  |
| Designation *                         |  |
| Assistant Librarian                   |  |
| Department *                          |  |
| Library Science                       |  |

## Employer'sFeedbackFormoftheAlumni, Digboi Mahila Mahavidyalaya

The respondent's email (asksanjita06@gmail.com) was recorded on submission of this form.

| Employer's Name*  PrincipalDigboiMahilaMahavidyalaya |
|------------------------------------------------------|
| Designation*  Principal                              |
| Office*  DigboiMahilaMahavidyalaya                   |
| Employee's Name*  PinkyKonwar                        |
| Designation*  AssistantProfessor                     |
| Department*  Assamese                                |

# Employer's Feedback Form of the Alumni, Digboi Mahila Mahavidyalaya

The respondent's email (asksanjita06@gmail.com) was recorded on submission of this form.

| Employer's Name *                      |  |
|----------------------------------------|--|
| Principal, Digboi Mahila Mahavidyalaya |  |
|                                        |  |
|                                        |  |
| Designation *                          |  |
| Principal                              |  |
|                                        |  |
|                                        |  |
| Office *                               |  |
| Digboi Mahila Mahavidyalaya            |  |
|                                        |  |
|                                        |  |
| Employee's Name *                      |  |
| Ms. Ankita Saikia                      |  |
|                                        |  |
| Degionation *                          |  |
| Designation *                          |  |
| Assistant Professor                    |  |
|                                        |  |
| Department *                           |  |
|                                        |  |
| Home Science                           |  |

## Employer'sFeedbackFormoftheAlumni, Digboi Mahila Mahavidyalaya

| marma manavayaraya                                                             |  |  |
|--------------------------------------------------------------------------------|--|--|
| Therespondent'semail(asksanjita06@gmail.com)wasrecordedonsubmissionofthisform. |  |  |
| Employer's Name* PrincipalDigboiMahilaMahavidyalaya                            |  |  |
| Designation* Principal                                                         |  |  |
| Office*  DigboiMahilaMahavidyalaya                                             |  |  |
| Employee's Name*<br>SotabdiRajbongshi                                          |  |  |
| Designation* LibraryAssistant                                                  |  |  |
| Department* HomeScience                                                        |  |  |