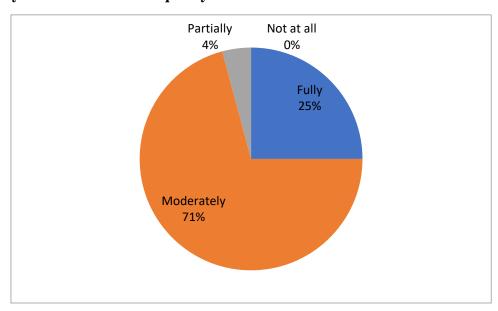

------|--|
| <ul><li>Yes</li><li>No</li></ul>                                           |  |

This content is neither created nor endorsed by Google.

Google Forms

## Teacher's feedback analysis report: 2023-24 Digboi Mahila Mahavidyalaya

#### Q. 1 Are you satisfied with the curricular?



#### Q. 2 Are you satisfied with Academic Calendar?



#### Q. 3 Are you satisfied with Routine of the College?



#### Q. 4 Are you satisfied with the UGC time-limit at college?



#### Q. 5 Are you satisfied with present promotion system?



#### Q. 6 Are you satisfied with the present exam system?



#### Q. 7 Are you satisfied with the present leave rules?



#### Q. 8 Are you satisfied with the present infrastructure of the college?



### Q. 9 Are you satisfied with the quality of the students?



### Q. 10 Are you satisfied with the Holiday List of the University?



## <u>For 2023-2024</u>

| 1. | Are you sat   | tisfied with the curricu | ular?                   |               |
|----|---------------|--------------------------|-------------------------|---------------|
|    | a) Fully      | b) Moderately            | c) Partially            | d) Not at all |
| 2. | Are you sat   | tisfied with Academic    | Calendar of the Un      | niversity?    |
|    | a) Fully      | b) Moderately            | c) Partially            | d) Not at all |
| 3. | Are you sat   | tisfied with the Routi   | ne of the College?      |               |
|    | a) Fully      | b Moderately             | c) Partially            | d) Not at all |
| 4. | Are you sat   | tisfied with the UGC     | time-li