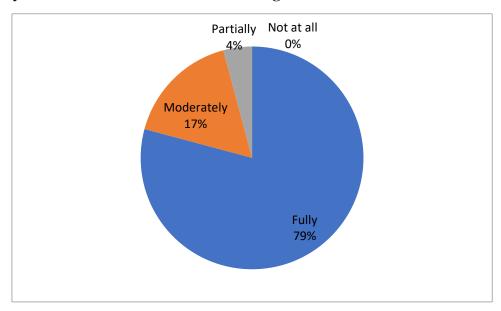

|
| ○ No                                                                             |
|                                                                                  |

| Does the teacher explain the concepts and ideas with the help of examples? |  |
|----------------------------------------------------------------------------|--|
| <ul><li>Yes</li><li>No</li></ul>                                           |  |

This content is neither created nor endorsed by Google.

Google Forms

## Teacher's feedback analysis report: 2023-24 Digboi Mahila Mahavidyalaya

#### Q. 1 Are you satisfied with the curricular?



#### Q. 2 Are you satisfied with Academic Calendar?



#### Q. 3 Are you satisfied with Routine of the College?



#### Q. 4 Are you satisfied with the UGC time-limit at college?



#### Q. 5 Are you satisfied with present promotion system?



#### Q. 6 Are you satisfied with the present exam system?



#### Q. 7 Are you satisfied with the present leave rules?



#### Q. 8 Are you satisfied with the present infrastructure of the college?



### Q. 9 Are you satisfied with the quality of the students?



### Q. 10 Are you satisfied with the Holiday List of the University?



## <u>For 2023-2024</u>

| 1. | Are you sat   | tisfied with the curricu | ular?                   |               |
|----|---------------|--------------------------|-------------------------|---------------|
|    | a) Fully      | b) Moderately            | c) Partially            | d) Not at all |
| 2. | Are you sat   | tisfied