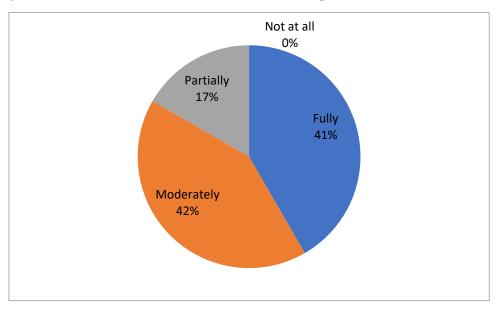

|
| ○ No                                                                             |
|                                                                                  |

| Does the teacher explain the concepts and ideas with the help of examples? |  |
|----------------------------------------------------------------------------|--|
| <ul><li>Yes</li><li>No</li></ul>                                           |  |

This content is neither created nor endorsed by Google.

Google Forms

## Teacher's feedback analysis report: 2023-24 Digboi Mahila Mahavidyalaya

#### Q. 1 Are you satisfied with the curricular?



#### Q. 2 Are you satisfied with Academic Calendar?



#### Q. 3 Are you satisfied with Routine of the College?



#### Q. 4 Are you satisfied with the UGC time-limit at college?



#### Q. 5 Are you satisfied with present promotion system?



#### Q. 6 Are you satisfied with the present exam system?



#### Q. 7 Are you satisfied with the present leave rules?



#### Q. 8 Are you satisfied with the present infrastructure of the college?



### Q. 9 Are you satisfied with the quality of the students?



### Q. 10 Are you satisfied with the Holiday List of the University?



## <u>For 2023-2024</u>

| 1. | Are you sat   | tisfied with the curricu | ular?                   |               |
|----|---------------|--------------------------|-------------------------|---------------|
|    | a) Fully      | b) Moderately            | c) Partially            | d) Not at all |
| 2. | Are you sat   | tisfied with Academic    | Calendar of the Un      | niversity?    |
|    |