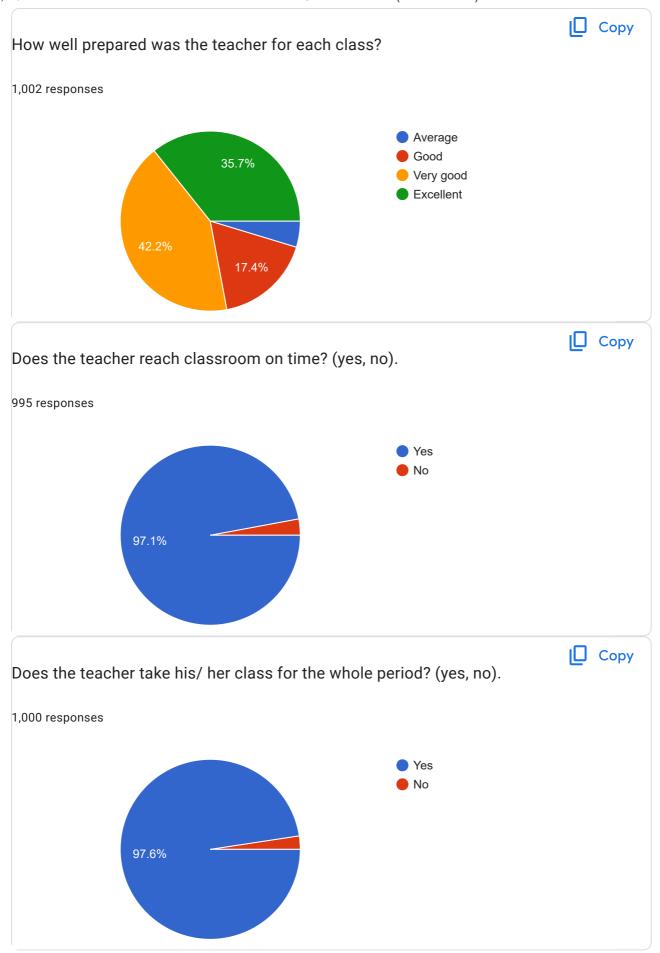

| Name of the Teacher  Urmi sharma                     |
|------------------------------------------------------|
| How frequently do you attend your classes?           |
| Once a week                                          |
| ○ Twice                                              |
| Thrice                                               |
| Daily                                                |
| How well prepared was the teacher for each class?    |
| Average                                              |
| Good                                                 |
| Very good                                            |
| Excellent                                            |
|                                                      |
| Does the teacher reach classroom on time? (yes, no). |
| ○ Yes                                                |
| O No                                                 |
|                                                      |

| Does the teacher take his/ her class for the whole period? (yes, no).                            |
|--------------------------------------------------------------------------------------------------|
| Yes                                                                                              |
| O No                                                                                             |
|                                                                                                  |
| Was the teacher enthusiastic about the course and the paper? (Yes, no).                          |
| Yes                                                                                              |
| ○ No                                                                                             |
|                                                                                                  |
| Does the teacher have mastery/ knowledge over the subject?(Average, Good. Very good, Excellent.) |
| Average                                                                                          |
| Good                                                                                             |
| Very good                                                                                        |
| Excellent                                                                                        |
|                                                                                                  |
| Did the teacher engage everyone in the class and made the process interactive?                   |
|                                                                                                  |
| Nac Vac                                                                                          |
| <ul><li>Yes</li><li>No</li></ul>                                                                 |
| <ul><li>Yes</li><li>No</li></ul>                                                                 |

| Does the teacher take his/ her class for the whole period? (yes, no).                            |
|--------------------------------------------------------------------------------------------------|
| Yes                                                                                              |
| ○ No                                                                                             |
|                                                                                                  |
| Was the teacher enthusiastic about the course and the paper? (Yes, no).                          |
| Yes                                                                                              |
| ○ No                                                                                             |
|                                                                                                  |
| Does the teacher have mastery/ knowledge over the subject?(Average, Good. Very good, Excellent.) |
| Average                                                                                          |
| Good                                                                                             |
| O Very good                                                                                      |
| Excellent                                                                                        |
|                                                                                                  |
| Did the teacher engage everyone in the class and made the process interactive?                   |
| Yes                                                                                              |
| ○ No                                                                                             |
|                                                                                                  |