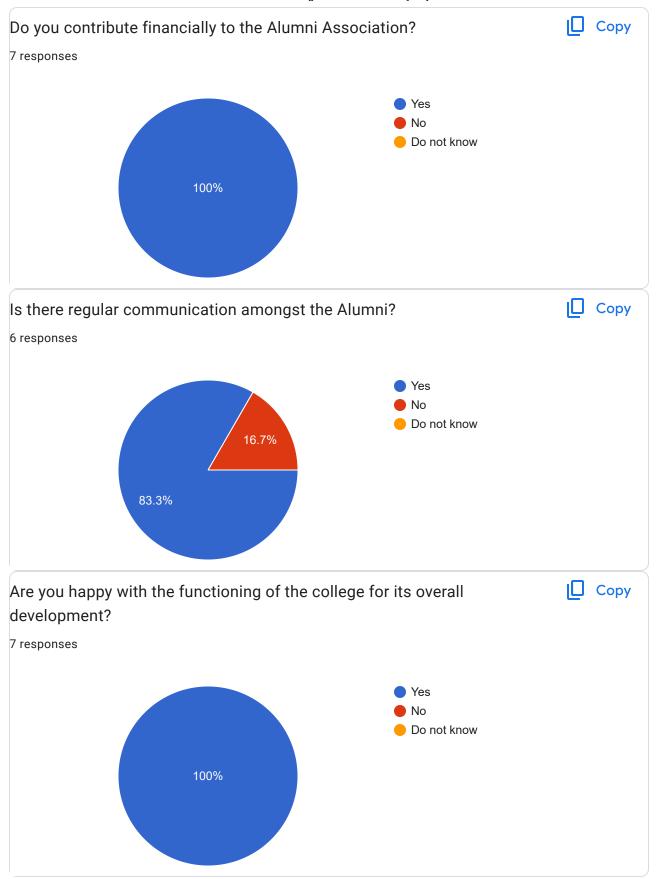

| Do you contribute financially to the Alumni Association?                                            |
|-----------------------------------------------------------------------------------------------------|
| Yes                                                                                                 |
| ○ No                                                                                                |
| O Do not know                                                                                       |
|                                                                                                     |
| Is there regular communication amongst the Alumni?                                                  |
| Yes                                                                                                 |
| ○ No                                                                                                |
| O Do not know                                                                                       |
|                                                                                                     |
| Are you happy with the functioning of the college for its overall development?                      |
| Yes                                                                                                 |
| ○ No                                                                                                |
| O Do not know                                                                                       |
|                                                                                                     |
| Are you happy with the activities done by the college in collaboration with the Alumni Association? |
| Yes                                                                                                 |
| ○ No                                                                                                |
| O Do not know                                                                                       |
|                                                                                                     |

| Do you contribute financially to the Alumni Association?                                            |
|-----------------------------------------------------------------------------------------------------|
| Yes                                                                                                 |
| ○ No                                                                                                |
| O Do not know                                                                                       |
|                                                                                                     |
| Is there regular communication amongst the Alumni?                                                  |
| O Yes                                                                                               |
| <ul><li>No</li></ul>                                                                                |
| O Do not know                                                                                       |
| Are you happy with the functioning of the college for its overall development?                      |
| Yes                                                                                                 |
| O No                                                                                                |
| O Do not know                                                                                       |
|                                                                                                     |
| Are you happy with the activities done by the college in collaboration with the Alumni Association? |
| Yes                                                                                                 |
| ○ No                                                                                                |
| O Do not know                                                                                       |

| Do you contribute financially to the Alumni Association?                                                                                                                             |
|--------------------------------------------------------------------------------------------------------------------------------------------------------------------------------------|
| Yes                                                                                                                                                                                  |
| ○ No                                                                                                                                                                                 |
| O Do not know                                                                                                                                                                        |
|                                                                                                                                                                                      |
| Is there regular communication amongst the Alumni?                                                                                                                                   |
| Yes                                                                                                                                                                                  |
| ○ No                                                                                                                                                                                 |
| O Do not know                                                                                                                                                                        |
|                                                                                                                                                                                      |
|                                                                                                                                                                                      |
| Are you happy with the functioning of the college for its overall development?                                                                                                       |
| Are you happy with the functioning of the college for its overall development?    Yes                                                                                                |
|                                                                                                                                                                                      |
| Yes                                                                                                                                                                                  |
| <ul><li>Yes</li><li>No</li></ul>                                                                                                                                                     |
| <ul><li>Yes</li><li>No</li></ul>                                                                                                                                                     |
| <ul><li>Yes</li><li>No</li><li>Do not know</li></ul>                                                                                                                                 |
| <ul> <li>Yes</li> <li>No</li> <li>Do not know</li> </ul> Are you happy with the activities done by the college in collaboration with the Alumni Association?                         |
| <ul> <li>Yes</li> <li>No</li> <li>Do not know</li> </ul> Are you happy with the activities done by the college in collaboration with the Alumni Association? <ul> <li>Yes</li> </ul> |