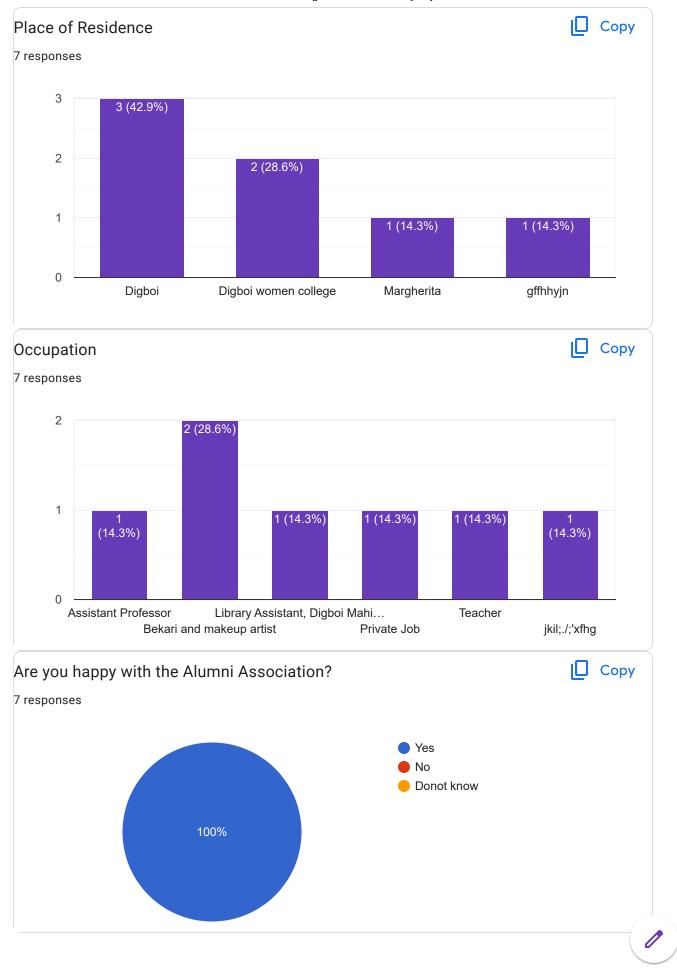

## Google Forms

| Name                                           |
|------------------------------------------------|
| Ankita Saikia                                  |
|                                                |
|                                                |
| Year of Passing                                |
| 2012                                           |
|                                                |
|                                                |
| Place of Residence                             |
| Digboi                                         |
|                                                |
|                                                |
| Occupation                                     |
| Assistant Professor                            |
|                                                |
| Are you happy with the Alumni Association?     |
| 7 to you happy with the ritalinin tooodiation: |
| Yes                                            |
| ○ No                                           |
| O Donot know                                   |
|                                                |
|                                                |

| Name  Nitumoni Konwar                               |
|-----------------------------------------------------|
| Year of Passing 2020                                |
| Place of Residence  Margherita                      |
| Occupation  Private Job                             |
| Are you happy with the Alumni Association?          |
| <ul><li>Yes</li><li>No</li><li>Donot know</li></ul> |

| Name Pinki Konwar                                   |
|-----------------------------------------------------|
| Year of Passing 2018                                |
| Place of Residence  Digboi                          |
| Occupation  Teacher                                 |
| Are you happy with the Alumni Association?          |
| <ul><li>Yes</li><li>No</li><li>Donot know</li></ul> |

| Name  Bishnupriya burhagohain                       |
|-----------------------------------------------------|
| Year of Passing 2020                                |
| Place of Residence  Digboi women college            |
| Occupation  Bekari and makeup artist                |
| Are you happy with the Alumni Association?          |
| <ul><li>Yes</li><li>No</li><li>Donot know</li></ul> |