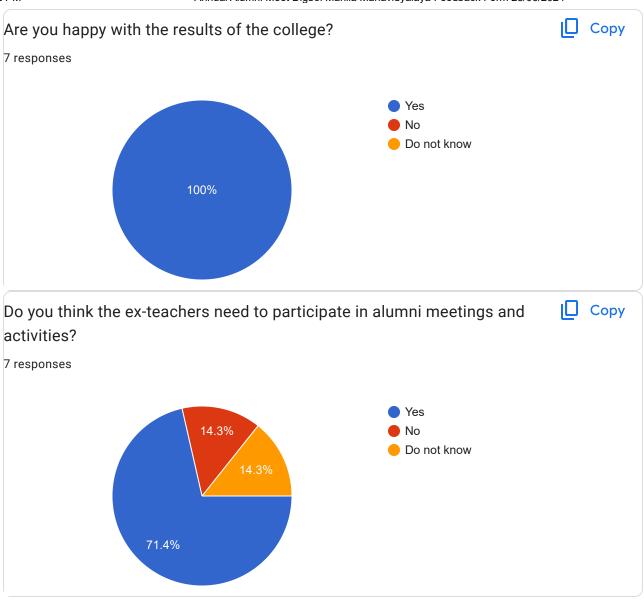

| Do you think the current and ex teachers need to contribute financially to the college?   |
|-------------------------------------------------------------------------------------------|
| Yes                                                                                       |
| O No                                                                                      |
| O Do not know                                                                             |
|                                                                                           |
| Are you happy with the public perception of the college?                                  |
| Yes                                                                                       |
| O No                                                                                      |
| O Do not know                                                                             |
|                                                                                           |
| Are you happy with the results of the college?                                            |
| Yes                                                                                       |
| ○ No                                                                                      |
| O Do not know                                                                             |
| O DO HOT KHOW                                                                             |
| O DO HOLKHOW                                                                              |
| Do you think the ex-teachers need to participate in alumni meetings and activities?       |
|                                                                                           |
| Do you think the ex-teachers need to participate in alumni meetings and activities?       |
| Do you think the ex-teachers need to participate in alumni meetings and activities?   Yes |