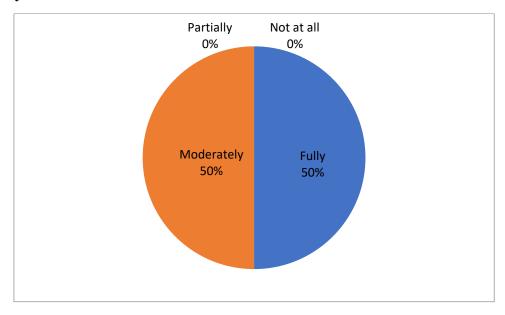

#### Q. 1 Are you satisfied with the curricular?

## <u>For 2023-2024</u>

| 1. | Are you sat   | tisfied with the curricu | ular?                   |               |
|----|---------------|--------------------------|-------------------------|---------------|
|    | a) Fully      | b) Moderately            | c) Partially            | d) Not at all |
| 2. | Are you sat   | tisfied with Academic    | Calendar of the Un      | niversity?    |
|    | a) Fully      | b) Moderately            | c) Partially            | d) Not at all |
| 3. | Are you sat   | tisfied with the Routi   | ne of the College?      |               |
|    | a) Fully      | b Moderately             | c) Partially            | d) Not at all |
| 4. | Are you sat   | tisfied with the UGC     | time-limit at colleg    | je?           |
|    | a) Fully      | b) Moderately            | c) Partially            | d) Not at all |
| 5. | Are you sat   | isfied with present pr   | omotion system?         |               |
|    | a) Fully      | b) Moderately            | c) Partially            | d) Not at all |
| 5. | Are you sat   | isfied with the presen   | t exam system?          |               |
|    | a) Fully      | b) Moderately            | c) Partially            | d) Not at all |
|    | Are you sat   | isfied with the presen   | t leave rules?          |               |
|    | a) Fully      | b) Moderately            | c) Partially            | d) Not at all |
| 3. | Are you sat   | isfied with the presen   | t infrastructure of the | he college?   |
|    | a) Fully      | b) Moderately            | c) Partially            | d) Not at all |
| 9. | Are you sat   | tisfied with the quality | of the students?        |               |
|    | a) Fully      | b) Moderately            | c) Partially            | d) Not at all |
| 10 | . Are you sat | tisfied with the Holida  | y List of the Univer    | rsity?        |
|    | a) Fully      | b) Moderately            | c) Partially            | d) Not at all |
|    |               |                          |                         |               |