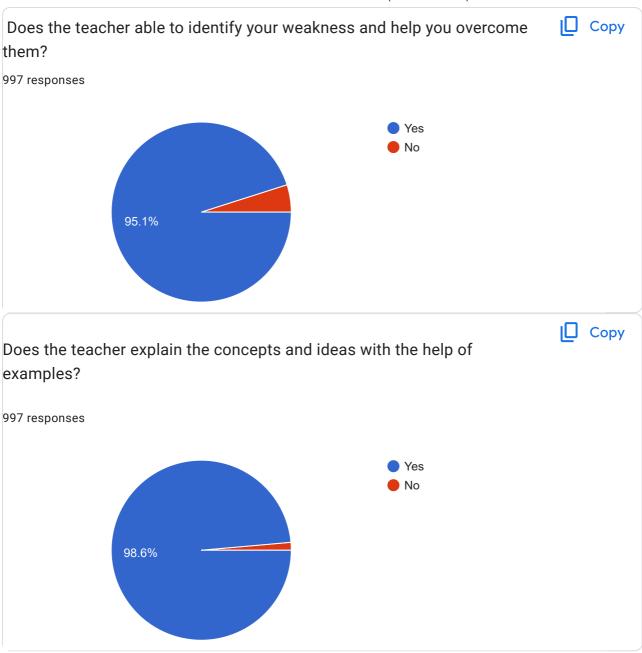

| Did the teacher enhance your interest and knowledge for the subject?             |
|----------------------------------------------------------------------------------|
| <ul><li>Yes</li><li>No</li></ul>                                                 |
|                                                                                  |
| Are you informed about class cancellation in advance?                            |
| Yes                                                                              |
| O No                                                                             |
| Does the teacher treat everyone equally in the class? (yes, no)                  |
| O Yes                                                                            |
| No                                                                               |
| Does the teacher encourage you to participate in the extracurricular activities? |
| Yes                                                                              |
| O No                                                                             |
| Does the teacher able to identify your weakness and help you overcome them?      |
| Yes                                                                              |
| ○ No                                                                             |

| Does the teacher explain the concepts and ideas with the help of examples? |
|----------------------------------------------------------------------------|
| <ul><li>Yes</li><li>No</li></ul>                                           |
|                                                                            |