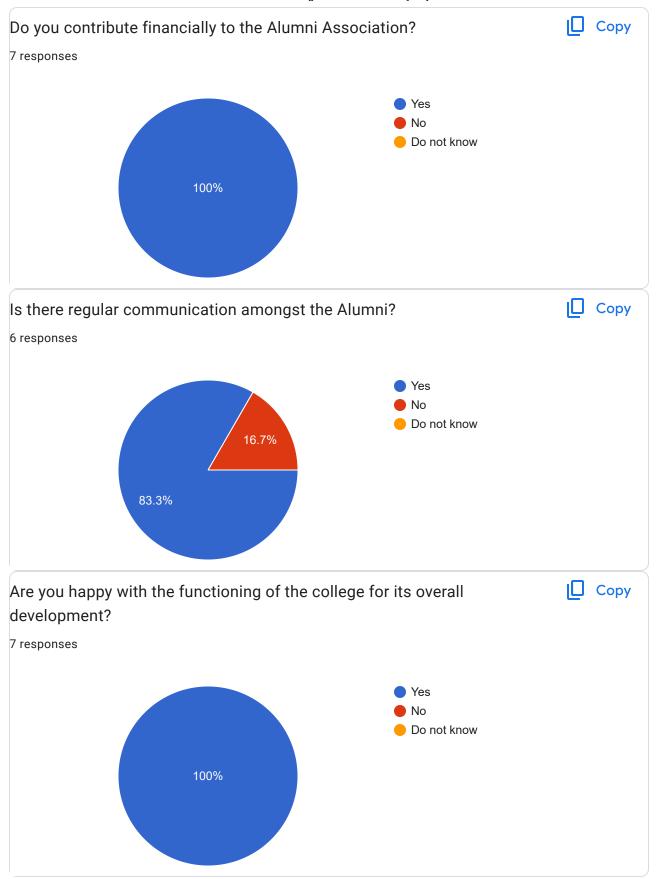

## Google Forms

| Name                                           |
|------------------------------------------------|
| Ankita Saikia                                  |
|                                                |
|                                                |
| Year of Passing                                |
| 2012                                           |
|                                                |
|                                                |
| Place of Residence                             |
| Digboi                                         |
|                                                |
|                                                |
| Occupation                                     |
| Assistant Professor                            |
|                                                |
| Are you happy with the Alumni Association?     |
| 7 to you happy with the ritalinin tooodiation: |
| Yes                                            |
| ○ No                                           |
| O Donot know                                   |
|                                                |
|                                                |

| Do you contribute financially to the Alumni Association?                                            |
|-----------------------------------------------------------------------------------------------------|
| Yes                                                                                                 |
| ○ No                                                                                                |
| O Do not know                                                                                       |
|                                                                                                     |
| Is there regular communication amongst the Alumni?                                                  |
| Yes                                                                                                 |
| ○ No                                                                                                |
| O Do not know                                                                                       |
|                                                                                                     |
| Are you happy with the functioning of the college for its overall development?                      |
| Yes                                                                                                 |
| ○ No                                                                                                |
| O Do not know                                                                                       |
|                                                                                                     |
| Are you happy with the activities done by the college in collaboration with the Alumni Association? |
| Yes                                                                                                 |
| ○ No                                                                                                |
| O Do not know                                                                                       |
|                                                                                                     |