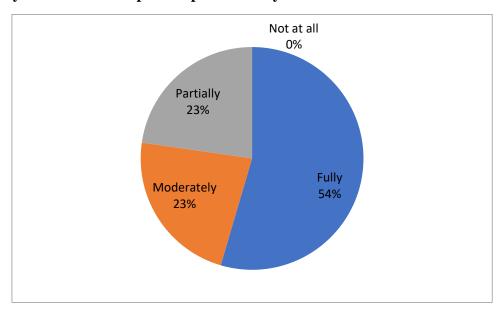

|
|                                                                                  |

| Does the teacher explain the concepts and ideas with the help of examples? |  |
|----------------------------------------------------------------------------|--|
| <ul><li>Yes</li><li>No</li></ul>                                           |  |

This content is neither created nor endorsed by Google.

Google Forms

## Teacher's feedback analysis report: 2023-24 Digboi Mahila Mahavidyalaya

#### Q. 1 Are you satisfied with the curricular?



#### Q. 2 Are you satisfied with Academic Calendar?



#### Q. 3 Are you satisfied with Routine of the College?



#### Q. 4 Are you satisfied with the UGC time-limit at college?



#### Q. 5 Are you satisfied with present promotion system?



#### Q. 6 Are you satisfied with the present exam system?



#### Q. 7 Are you satisfied with the present leave rules?



#### Q. 8 Are you satisfied with the present infrastructure of the college?



### Q. 9 Are you satisfied with the quality of the students?



### Q. 10 Are you satisfied with the Holiday List of the University?



## <u>For 2023-2024</u>

| 1. | Are you sat   | tisfied with the curricu | ular?                   |               |
|----|---------------|--------------------------|-------------------------|---------------|
|    | a) Fully      | b) Moderately            | c) Partially            | d) Not at all |
| 2. | Are you sat   | tisfied with Academic    | Calendar of the Un      | niversity?    |
|    | a) Fully      | b) Moderately            | c) Partially