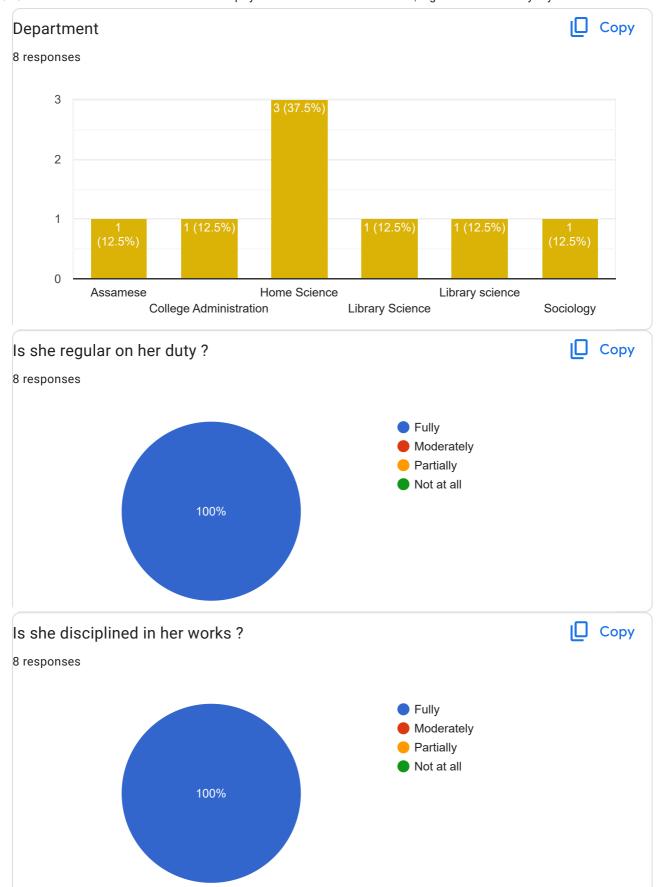

## Employer's Feedback Form of the Alumni, Digboi Mahila Mahavidyalaya

The respondent's email (asksanjita06@gmail.com) was recorded on submission of this form.

| Employer's Name *                     |  |
|---------------------------------------|--|
| Principal Digboi Mahila Mahavidyalaya |  |
|                                       |  |
| Designation *                         |  |
| Principal                             |  |
|                                       |  |
| Office *                              |  |
| Digboi Mahila Mahavidyalaya           |  |
| Employee's Name *                     |  |
| Dipika Dhar                           |  |
|                                       |  |
| Designation *                         |  |
| Assistant Librarian                   |  |
| Department *                          |  |
| Library Science                       |  |

## Employer'sFeedbackFormoftheAlumni, Digboi Mahila Mahavidyalaya

The respondent's email (asksanjita06@gmail.com) was recorded on submission of this form.

| Employer's Name*  PrincipalDigboiMahilaMahavidyalaya |
|------------------------------------------------------|
| Designation*  Principal                              |
| Office*  DigboiMahilaMahavidyalaya                   |
| Employee's Name*  PinkyKonwar                        |
| Designation*  AssistantProfessor                     |
| Department*  Assamese                                |

# Employer's Feedback Form of the Alumni, Digboi Mahila Mahavidyalaya

The respondent's email (asksanjita06@gmail.com) was recorded on submission of this form.

| Employer's Name *                      |  |
|----------------------------------------|--|
| Principal, Digboi Mahila Mahavidyalaya |  |
|                                        |  |
|                                        |  |
| Designation *                          |  |
| Principal                              |  |
|                                        |  |
|                                        |  |
| Office *                               |  |
| Digboi Mahila Mahavidyalaya            |  |
|                                        |  |
|                                        |  |
| Employee's Name *                      |  |
| Ms. Ankita Saikia                      |  |
|                                        |  |
| Degionation *                          |  |
| Designation *                          |  |
| Assistant Professor                    |  |
|                                        |  |
| Department *                           |  |
|                                        |  |
| Home Science                           |  |

## Employer'sFeedbackFormoftheAlumni, Digboi Mahila Mahavidyalaya

| marma manavayaraya                                                             |  |  |
|--------------------------------------------------------------------------------|--|--|
| Therespondent'semail(asksanjita06@gmail.com)wasrecordedonsubmissionofthisform. |  |  |
| Employer's Name* PrincipalDigboiMahilaMahavidyalaya                            |  |  |
| Designation* Principal                                                         |  |  |
| Office*  DigboiMahilaMahavidyalaya                                             |  |  |
| Employee's Name*<br>SotabdiRajbongshi                                          |  |  |
| Designation* LibraryAssistant                                                  |  |  |
| Department* HomeScience                                                        |  |  |