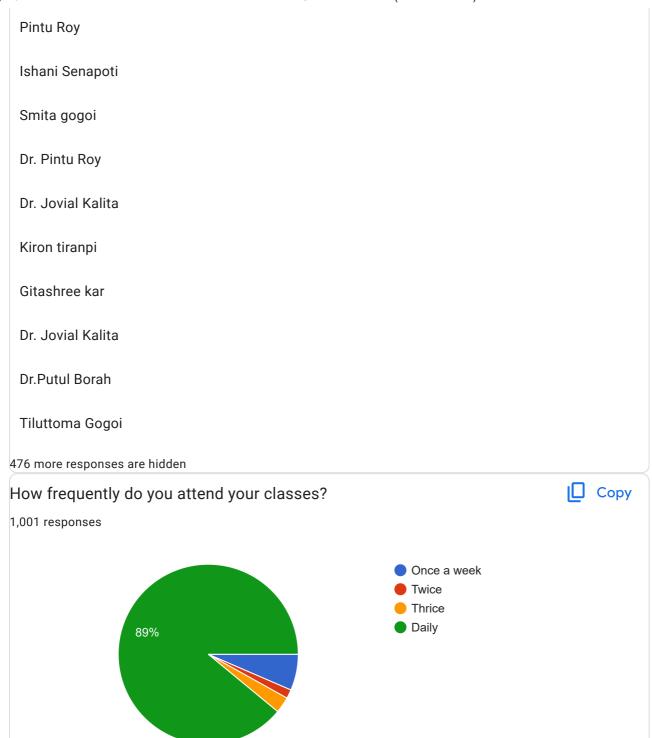

| Name of the Teacher  Urmi sharma                     |
|------------------------------------------------------|
| How frequently do you attend your classes?           |
| Once a week                                          |
| ○ Twice                                              |
| Thrice                                               |
| Daily                                                |
| How well prepared was the teacher for each class?    |
| Average                                              |
| Good                                                 |
| Very good                                            |
| Excellent                                            |
|                                                      |
| Does the teacher reach classroom on time? (yes, no). |
| ○ Yes                                                |
| O No                                                 |
|                                                      |

| Name of the Teacher  Urmi Sharma                     |
|------------------------------------------------------|
| How frequently do you attend your classes?           |
| Once a week                                          |
| O Twice                                              |
| Thrice                                               |
| Daily                                                |
| How well prepared was the teacher for each class?    |
| Average                                              |
| Good                                                 |
| O Very good                                          |
| Excellent                                            |
| Does the teacher reach classroom on time? (yes, no). |
| Yes                                                  |
| ○ No                                                 |