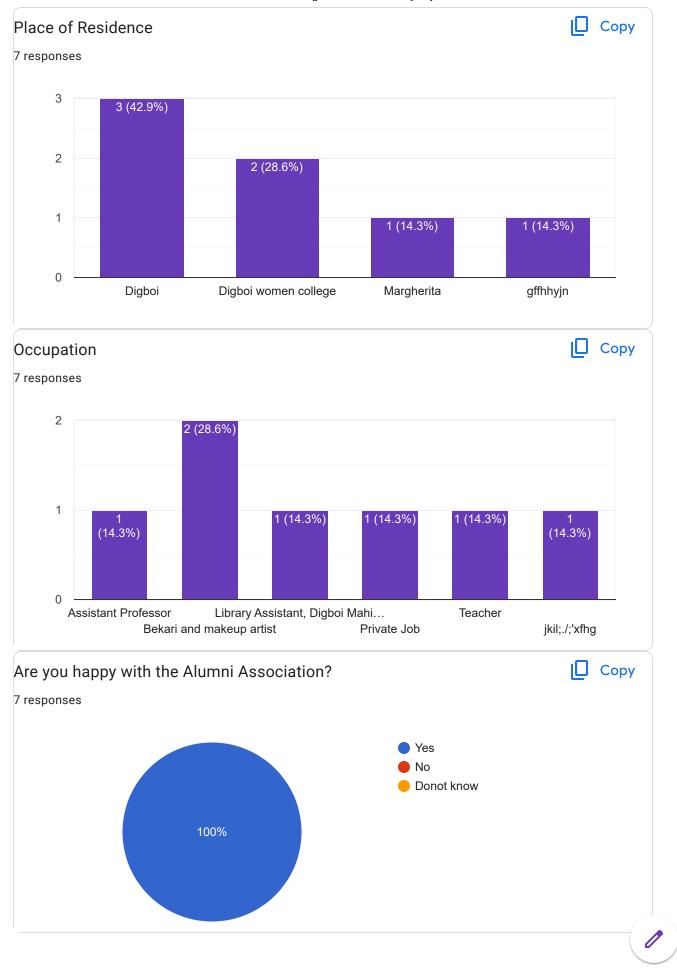

## Annual Alumni Meet Digboi Mahila Mahavidyalaya Feedback Form 28/06/2024

7 responses **Publish analytics** I Copy Name 7 responses 2 2 (28.6%) 1 1 (14.3%) 1 (14.3%) 1 (14.3%) (14.3%)(14.3%)0 Ankita Saikia Dipika Dhar Pinki Konwar Bishnupriya burhagohain Nitumoni Konwar jdkjcn Year of Passing ☐ Copy 7 responses 3 3 (42.9%) 2 1 1 (14.3%) 1 (14.3%) 1 (14.3%) 1 (14.3%) 2002 2012 2018 2020 212313

## Google Forms

| Name                                           |
|------------------------------------------------|
| Ankita Saikia                                  |
|                                                |
|                                                |
| Year of Passing                                |
| 2012                                           |
|                                                |
|                                                |
| Place of Residence                             |
| Digboi                                         |
|                                                |
|                                                |
| Occupation                                     |
| Assistant Professor                            |
|                                                |
| Are you happy with the Alumni Association?     |
| 7 to you happy with the ritalinin tooodiation: |
| Yes                                            |
| ○ No                                           |
| O Donot know                                   |
|                                                |
|                                                |

| Do you contribute financially to the Alumni Association?                                            |
|-----------------------------------------------------------------------------------------------------|
| Yes                                                                                                 |
| ○ No                                                                                                |
| O Do not know                                                                                       |
|                                                                                                     |
| Is there regular communication amongst the Alumni?                                                  |
| Yes                                                                                                 |
| ○ No                                                                                                |
| O Do not know                                                                                       |
|                                                                                                     |
| Are you happy with the functioning of the college for its overall development?                      |
| Yes                                                                                                 |
| ○ No                                                                                                |
| O Do not know                                                                                       |
|                                                                                                     |
| Are you happy with the activities done by the college in collaboration with the Alumni Association? |
| Yes                                                                                                 |
| ○ No                                                                                                |
| O Do not know                                                                                       |
|                                                                                                     |