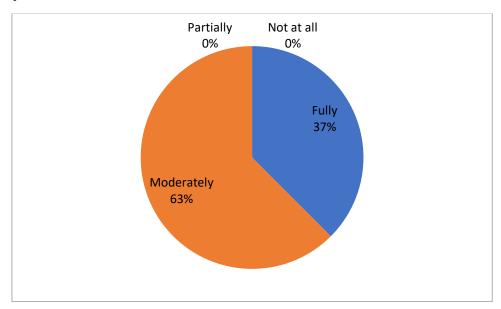

#### Q. 2 Are you satisfied with Academic Calendar?

## <u>For 2023-2024</u>

| 1. | Are you sat   | tisfied with the curricu | ular?                   |               |
|----|---------------|--------------------------|-------------------------|---------------|
|    | a) Fully      | b) Moderately            | c) Partially            | d) Not at all |
| 2. | Are you sat   | tisfied with Academic    | Calendar of the Un      | niversity?    |
|    | a) Fully      | b) Moderately            | c) Partially            | d) Not at all |
| 3. | Are you sat   | tisfied with the Routi   | ne of the College?      |               |
|    | a) Fully      | b Moderately             | c) Partially            | d) Not at all |
| 4. | Are you sat   | tisfied with the UGC     | time-limit at colleg    | je?           |
|    | a) Fully      | b) Moderately            | c) Partially            | d) Not at all |
| 5. | Are you sat   | isfied with present pr   | omotion system?         |               |
|    | a) Fully      | b) Moderately            | c) Partially            | d) Not at all |
| 5. | Are you sat   | isfied with the presen   | t exam system?          |               |
|    | a) Fully      | b) Moderately            | c) Partially            | d) Not at all |
|    | Are you sat   | isfied with the presen   | t leave rules?          |               |
|    | a) Fully      | b) Moderately            | c) Partially            | d) Not at all |
| 3. | Are you sat   | isfied with the presen   | t infrastructure of the | he college?   |
|    | a) Fully      | b) Moderately            | c) Partially            | d) Not at all |
| 9. | Are you sat   | tisfied with the quality | of the students?        |               |
|    | a) Fully      | b) Moderately            | c) Partially            | d) Not at all |
| 10 | . Are you sat | tisfied with the Holida  | y List of the Univer    | rsity?        |
|    | a) Fully      | b) Moderately            | c) Partially            | d) Not at all |
|    |               |                          |                         |               |