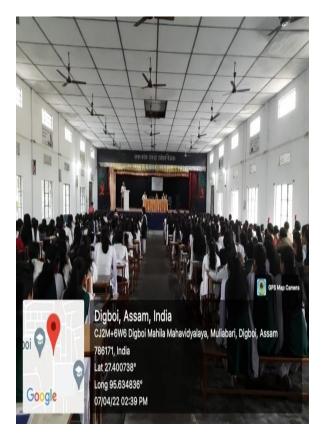

#### 1. CARRER COUNSELLING PROGRAMME ON CIVIL SERVICES

A CARRER COUNSELLING PROGRAMME ON CIVIL SERVICES was held at Digboi Mahila Mahavidyalaya at 1.30 pm on 7<sup>th</sup> April ,2022 at its auditorium. The programme was organised by SANKARDEVA IAS ACADEMY IN ASSOCIATION WITH CAREER COUNSELLING AND ENTRY IN SERVICE CELL DIGBOI MAHILA MAHAVIDYALAYA. It was Anchored by Dr. Pankaj Luchan Gogoi, Assistant Professor of English and Co-ordinator of IQAC.

Mr. Swapnanil Boruah, Retired IAS Officer discussed in detail with the students about the Civil Service Examination. He Gave information about various civil service exams like IAS, IPS and explained about various text books of civil service exam. Also discussed the various facilities of Sankardeva IAS Academy. Mr. Sabha Pandit, HOD of Assamese department, Lakhimpur Girls' College gave his gratitude to Digboi Mahila Mahavidyalaya for organising the programme. The programme came to end with vote of thanks.