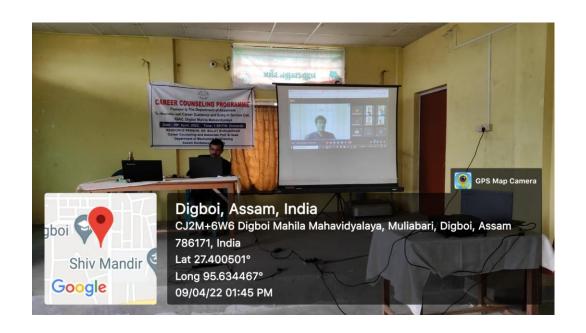

#### 1. CARRER COUNSELLING PROGRAMME ON CIVIL SERVICES

A CARRER COUNSELLING PROGRAMME ON CIVIL SERVICES was held at Digboi Mahila Mahavidyalaya at 1.30 pm on 7<sup>th</sup> April ,2022 at its auditorium. The programme was organised by SANKARDEVA IAS ACADEMY IN ASSOCIATION WITH CAREER COUNSELLING AND ENTRY IN SERVICE CELL DIGBOI MAHILA MAHAVIDYALAYA. It was Anchored by Dr. Pankaj Luchan Gogoi, Assistant Professor of English and Co-ordinator of IQAC.

Mr. Swapnanil Boruah, Retired IAS Officer discussed in detail with the students about the Civil Service Examination. He Gave information about various civil service exams like IAS, IPS and explained about various text books of civil service exam. Also discussed the various facilities of Sankardeva IAS Academy. Mr. Sabha Pandit, HOD of Assamese department, Lakhimpur Girls' College gave his gratitude to Digboi Mahila Mahavidyalaya for organising the programme. The programme came to end with vote of thanks.