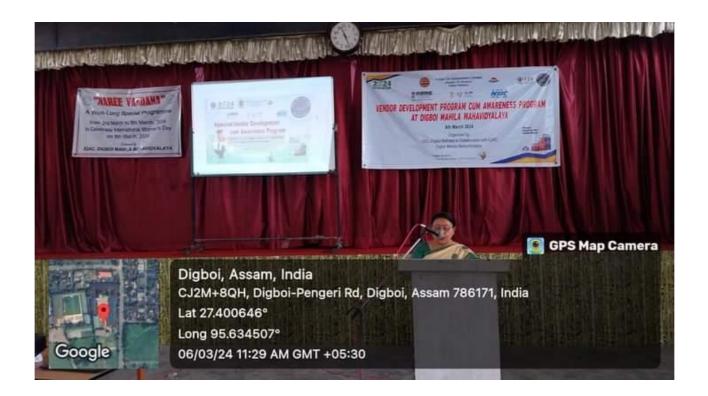

### 11.VENDOR DEVELOPMENT PROGRAMME CUM AWARNESS PROGRAMME

Date-06/03/2024

Vendor development programme cum awareness programme was organized today on 6<sup>th</sup> March, 2024 at 11.00 A.M at college auditorium of Digboi Mahila Mahavidyalaya by IOCL, Digboi and IQAC of the college. This programme constitutes one of the programmes of week long Naree Vandana, a special programme organized by IQAC of the college from 2<sup>nd</sup> March to 8<sup>th</sup> March in consonance with the celebration of international women's day on 8th March, Vendor Development Programme was started by Dr. Pankaj Luchan Gogoi, Coordinator, IQAC by introducing the esteemed dignitaries to the students. Dr. Sanjita Chetia ,the Principal of the college inaugurated the programme with an encouraging speech. Mr. M.K Majokha, Chief Manager (Contracts) IOCL initiated the training by deliberating upon the key issues of vendor and marketing. Mr. Deepak Gupta, Manager (Contracts, IOCL was the main Resource person, who with the help of PPT, talked about the nuances of vendor and marketing. Besides, other relevant aspects like MSME, start up and GEM were also figured prominently in his presentation. The awareness programme lasted for three hours. At the end of the programme the resource persons from IOCL – Mrs. Majokha and Mr. Gupta were felicitated with hand woven gamocha at handloom centre of the college by the Principal Dr. Sanjita Chetia and General Secretary Mrs. Deepamoni Basumatary respectively, Deepamoni Basumatary offered the customary vote of thanks. Dr. Pankaj Luchan Gogoi, Coodinator ,IQAC declared the programme to be over. The programme witnessed the presence of Dr. Jovia Kalita, the Vice-Principal and 222 students.