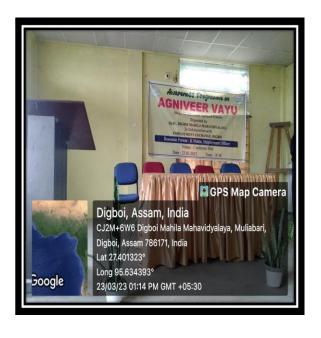

#### 5.An Awareness Programme on Agniveer Vayu Intake under Agnipath

An awareness programme on Agniveer Vayu Intake under Agnipath was organized by IOAC in collaboration with **Employment** Exchange, Digboi on 23-03-2023. Mr. K. Nokte, Employment Officer, Digboi was the resource person. He sensitized the students about the registration for recruitment in Agniveer Vayu, a scheme of Indian Air Force. The President of the Governing Body, Mr. Lakhinandan Gogoi, the Principal of the college Dr. Sanjita Chetia and the Coordinator of IQAC, Dr. Pankaj Luchan Gogoi were present in the programme. In this programme 46 students participated with great attention. They got immensely benefitted from the guidance of Mr. Nokte.