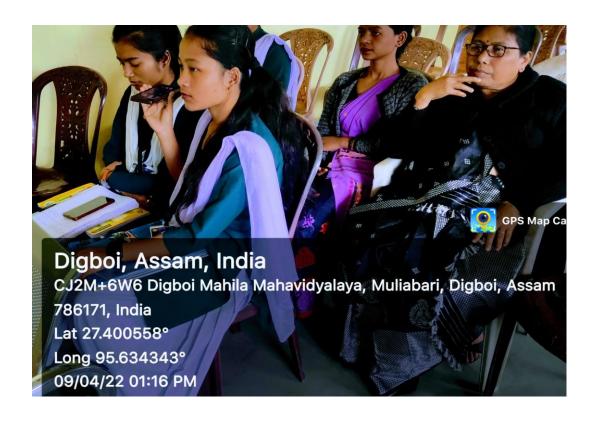

#### 2. CAREER COUNSELLING PROGRAMME for UG 6<sup>TH</sup> SEMESTER

A Career Counselling Programme' for B.A 6<sup>th</sup> Semester students was held at Digboi Mahila Mahavidyalaya at 1.00 pm on 9<sup>th</sup> April, 2022 Via Online Mode. The programme was organised by Department Of Assamese, Digboi Mahila Mahavidyalaya in Association with Career Counselling and Entry in Service Cell Digboi Mahila Mahavidyalaya. It was anchored by Dr. Pankaj Luchan Gogoi, Assistant Professor of English and Co-ordinator of IQAC.

Dr. Buljit Buragohain, Career Counseller and Associate Professor & HOD Department of Mechanical Engineering, Assam Don Bosco University discussed in detail with the students about the various career options. Mrs. Tilottama Gogoi, HOD Department of Assamese, Digboi Mahila Mahavidyalaya, offered vote of thanks. After that the programme came to end. The career counselling programme was attended by Dr. Sanjita Chetia, Principal, Dr. Niva Borah, Vice principal and a large number of faculty Members of Digboi Mahila Mahavidyalya. The entire programme witnessed the presence of the college students in large number. More than 100 students of UG 6<sup>th</sup> semester participated in this programme.