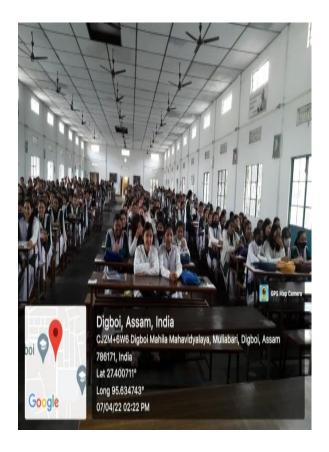

#### 1. CARRER COUNSELLING PROGRAMME ON CIVIL SERVICES

A CARRER COUNSELLING PROGRAMME ON CIVIL SERVICES was held at Digboi Mahila Mahavidyalaya at 1.30 pm on 7<sup>th</sup> April ,2022 at its auditorium. The programme was organised by SANKARDEVA IAS ACADEMY IN ASSOCIATION WITH CAREER COUNSELLING AND ENTRY IN SERVICE CELL DIGBOI MAHILA MAHAVIDYALAYA. It was Anchored by Dr. Pankaj Luchan Gogoi, Assistant Professor of English and Co-ordinator of IQAC.

Mr. Swapnanil Boruah, Retired IAS Officer discussed in detail with the students about the Civil Service Examination. He Gave information about various civil service exams like IAS, IPS and explained about various text books of civil service exam. Also discussed the various facilities of Sankardeva IAS Academy. Mr. Sabha Pandit, HOD of Assamese department, Lakhimpur Girls' College gave his gratitude to Digboi Mahila Mahavidyalaya for organising the programme. The programme came to end with vote of thanks.