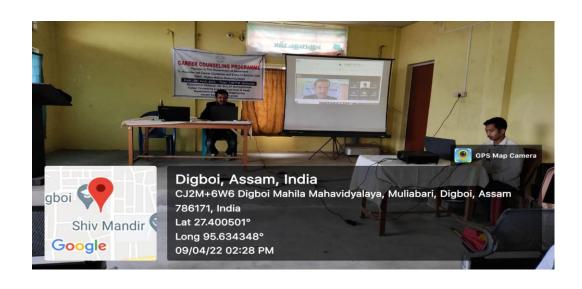

#### 2. CAREER COUNSELLING PROGRAMME for UG 6<sup>TH</sup> SEMESTER

A Career Counselling Programme' for B.A 6<sup>th</sup> Semester students was held at Digboi Mahila Mahavidyalaya at 1.00 pm on 9<sup>th</sup> April, 2022 Via Online Mode. The programme was organised by Department Of Assamese, Digboi Mahila Mahavidyalaya in Association with Career Counselling and Entry in Service Cell Digboi Mahila Mahavidyalaya. It was anchored by Dr. Pankaj Luchan Gogoi, Assistant Professor of English and Co-ordinator of IQAC.

Dr. Buljit Buragohain, Career Counseller and Associate Professor & HOD Department of Mechanical Engineering, Assam Don Bosco University discussed in detail with the students about the various career options. Mrs. Tilottama Gogoi, HOD Department of Assamese, Digboi Mahila Mahavidyalaya, offered vote of thanks. After that the programme came to end. The career counselling programme was attended by Dr. Sanjita Chetia, Principal, Dr. Niva Borah, Vice principal and a large number of faculty Members of Digboi Mahila Mahavidyalya. The entire programme witnessed the presence of the college students in large number. More than 100 students of UG 6<sup>th</sup> semester participated in this programme.