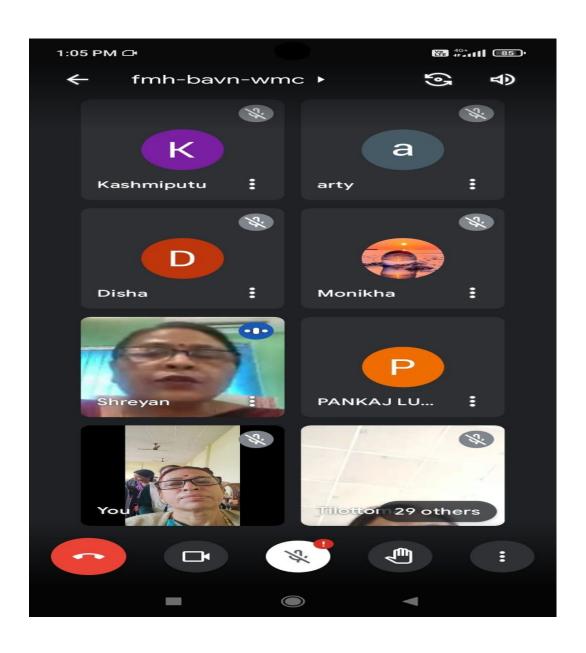

#### 2. CAREER COUNSELLING PROGRAMME for UG 6<sup>TH</sup> SEMESTER

A Career Counselling Programme' for B.A 6<sup>th</sup> Semester students was held at Digboi Mahila Mahavidyalaya at 1.00 pm on 9<sup>th</sup> April, 2022 Via Online Mode. The programme was organised by Department Of Assamese, Digboi Mahila Mahavidyalaya in Association with Career Counselling and Entry in Service Cell Digboi Mahila Mahavidyalaya. It was anchored by Dr. Pankaj Luchan Gogoi, Assistant Professor of English and Co-ordinator of IQAC.

Dr. Buljit Buragohain, Career Counseller and Associate Professor & HOD Department of Mechanical Engineering, Assam Don Bosco University discussed in detail with the students about the various career options. Mrs. Tilottama Gogoi, HOD Department of Assamese, Digboi Mahila Mahavidyalaya, offered vote of thanks. After that the programme came to end. The career counselling programme was attended by Dr. Sanjita Chetia, Principal, Dr. Niva Borah, Vice principal and a large number of faculty Members of Digboi Mahila Mahavidyalya. The entire programme witnessed the presence of the college students in large number. More than 100 students of UG 6<sup>th</sup> semester participated in this programme.