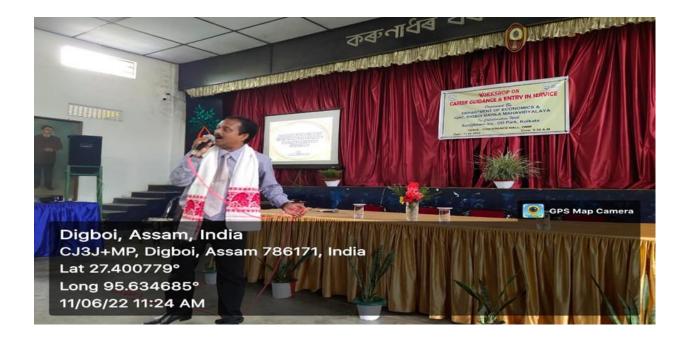

#### 4. Workshopon Career Guidance & Entry in Service

A workshop on career guidance & Entry in service was organized by Departmen to Economics& IQAC, Digboi Mahila Mahavidyalaya in collaboration with Sun@beam Inc, DD Park, Kolkata on 11<sup>th</sup> June, 2022 at its conference Hall at 9.30 AM onwards. The Resource PersonoftheprogrammewasMr. Sankar Choudhury, Certified Corporate Trainer. The programme was inaugurated by Dr. Sanjita Chetia, Principal, Digboi Mahila Mahavidyalaya. The programme was attended Dr.NivaBorah, Vice principal and a large number off aculty Members of Digboi Mahila Mahavidyalya. Nearb, 500 students Participated in the programme.