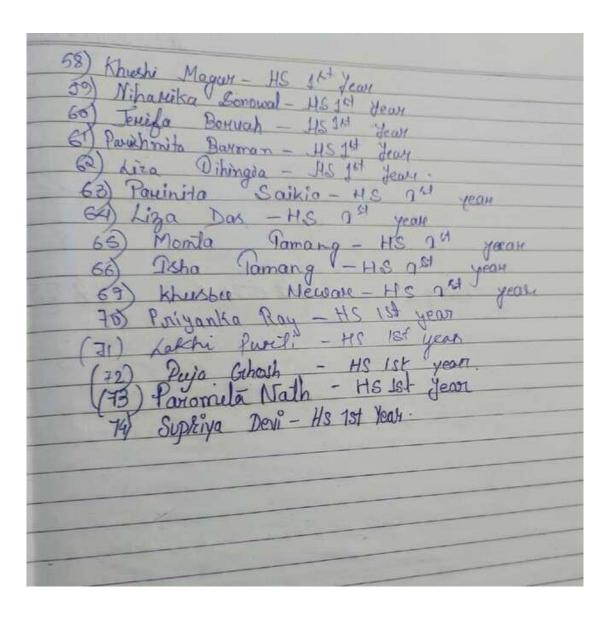

#### Register of Daily Attendance & Fee-Collection of Students Average Daily Attendance NAME. percentage of Attendance Total No. of working days SCHOOL. CLASS. MONTH OF June SECTION. Roll No. ATTENDENCE PEES Fig. NAME 1 Athronda Barrah AR Beauty Sonowal 3 Nisha Chebry 4 Fredous Journality Rakman & Jamaciki Googae 6 Aramika Carek 7. Dimple Boxwak 8: Shalimu Rahmoun 9 Kunti Puova Chakma 10. Baningko Shingtho 8 118 11 Namilä Chakma Mandini 4006 13 Amanee Navuen U4 Baleina Geomala 1100 15 Rajani Konware 16 Shipma Devi A Paya Biswas 18 Damayoutti Malatto 19 Hastmeni Oceni 20 Nila Druegana al Simi Buragohain 22 Tuishnamoni Oshutia 23 Gribinjali Saihia 24 Anamika Saikia 85 Anuska Monam Silu Mossom9 Swabi May Priyanka Chelins Ramjumoni brogar Beema Bonuah Sujyoti Chakma Seema Chakma Patima Khalan No. of Students Present No. of Students Absent