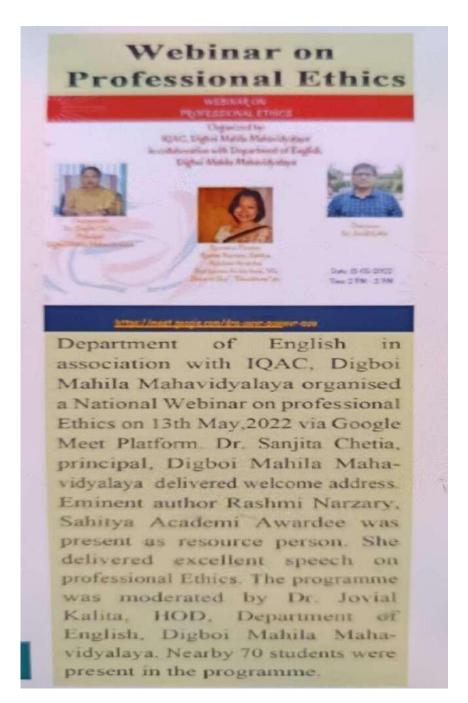

| DIA            | 16/09/24       | 13/09/24.            |    |
| CY. |               | DAS                 | DAS.             | Эщог                                             |              | PASSED        |                | All Marks      |                      |    |
|     |               | 120 10 02 2612      | i and assess     | A. THE OF ORDER                                  | 2115         |               |                |                |                      |    |

#### SSR,2019-2024

#### Digboi Mahila Mahavidyalaya

Here we have attached the e-copies of the brochure, attendance, report and geotagged photos for the following events as suggested by DVV:

Blutia 28 oct 2024 28 oct 2024 DIGBOI MAHILA MAHAYIDYALAYA

(Dr. Sanjita Chetia) Principal Digboi Mahila Mahavidyalaya



Webiner on Professional Ethics(13-05-2022)





International Yoga Day(21-06-2024)

MOGA DAY CELEBRATION Date: 21/06/2024

On 21/06/2024 Digboi Natile Maharilyalaya Signature of Principal: - Dr. Sangita Chetia Chetia Chetia 70Ga Guru: - Solt gard Signature of Teachers: -Printe Ray Nitamin Bleke

Signature of Students:-1 Asha Chitry - His and year 1. Ushmita Grasia ann - H. S. 2nd years ( Gayatri Gogo B. A sond Burn Kushmers Gogoi - BOA 3rd Sem Tondral Dailia - Boff 3Kd Som Kirli Pradhan - BA 5H Som Torosha Dutta Graplia - B. A 3nd Sem 13) Prachi Sahu - B.A 3od Bem. - HS 1st Year 15) Sadiya Begum - H. 8 12 years 16) Broustuti Bosiah - H.S 1st year 17) Breishmita Borah - B. A Bre Sem 18) Pinki Bornah - B.A 3 Rd Cem (9) Minombilea Moran - BA 3rd Sem (10) danita limbro BA and Cem. 1) Reigo C