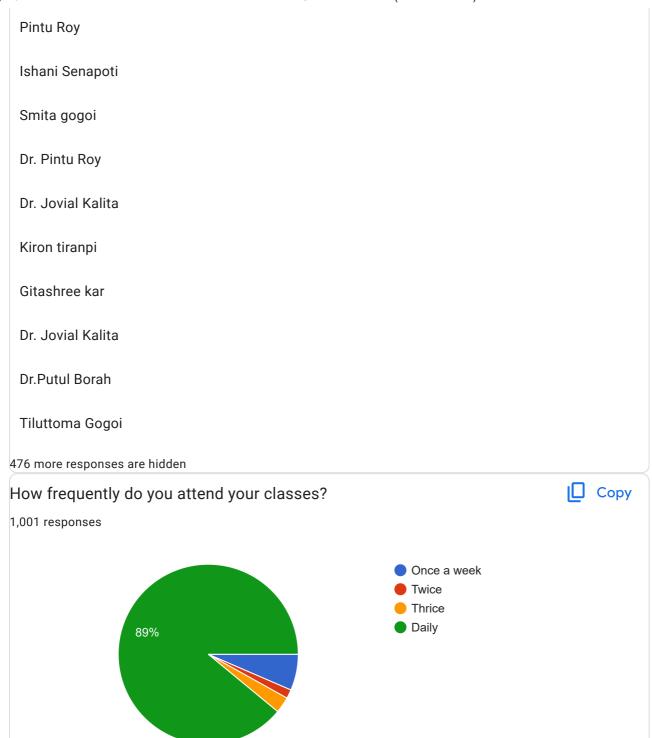

| Name of the Teacher  Urmi sharma                     |
|------------------------------------------------------|
| How frequently do you attend your classes?           |
| Once a week                                          |
| ○ Twice                                              |
| Thrice                                               |
| Daily                                                |
| How well prepared was the teacher for each class?    |
| Average                                              |
| Good                                                 |
| Very good                                            |
| Excellent                                            |
|                                                      |
| Does the teacher reach classroom on time? (yes, no). |
| ○ Yes                                                |
| O No                                                 |
|                                                      |