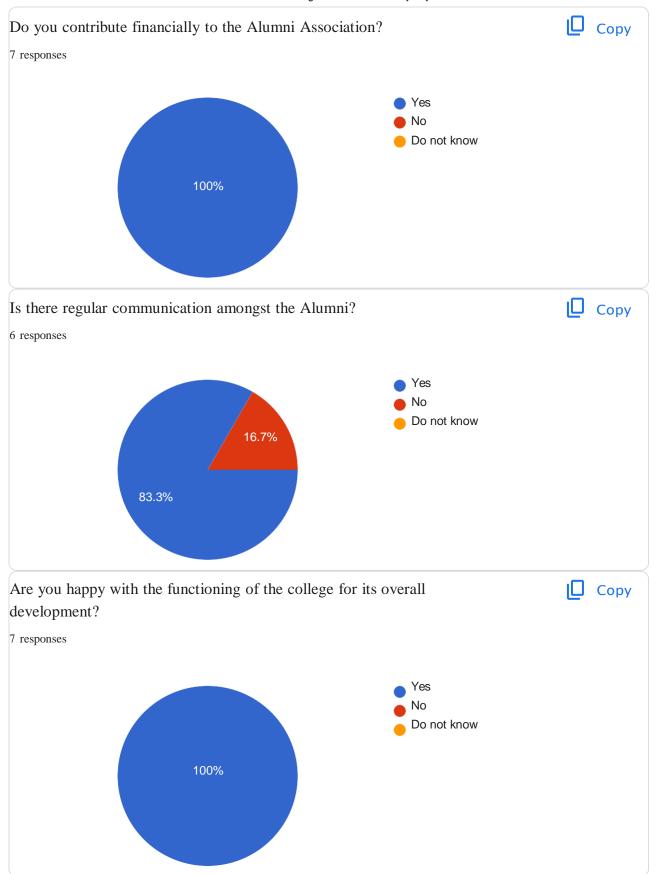

| Do you contribute financially to the Alumni Association?                                                                                                                             |
|--------------------------------------------------------------------------------------------------------------------------------------------------------------------------------------|
| Yes                                                                                                                                                                                  |
| O No                                                                                                                                                                                 |
| O not know                                                                                                                                                                           |
|                                                                                                                                                                                      |
| Is there regular communication amongst the Alumni?                                                                                                                                   |
| Yes                                                                                                                                                                                  |
| O No                                                                                                                                                                                 |
| O not know                                                                                                                                                                           |
|                                                                                                                                                                                      |
|                                                                                                                                                                                      |
| Are you happy with the functioning of the college for its overall development?                                                                                                       |
| Are you happy with the functioning of the college for its overall development?   Yes                                                                                                 |
|                                                                                                                                                                                      |
| Yes                                                                                                                                                                                  |
| <ul><li>Yes</li><li>No</li></ul>                                                                                                                                                     |
| <ul><li>Yes</li><li>No</li></ul>                                                                                                                                                     |
| <ul><li>Yes</li><li>No</li><li>Do not know</li></ul>                                                                                                                                 |
| <ul> <li>Yes</li> <li>No</li> <li>Do not know</li> </ul> Are you happy with the activities done by the college in collaboration with the Alumni Association?                         |
| <ul> <li>Yes</li> <li>No</li> <li>Do not know</li> </ul> Are you happy with the activities done by the college in collaboration with the Alumni Association? <ul> <li>Yes</li> </ul> |

| Do you think the current and ex teachers need to contribute financially to the college?                                                      |
|----------------------------------------------------------------------------------------------------------------------------------------------|
| Yes                                                                                                                                          |
| O No                                                                                                                                         |
| O not know                                                                                                                                   |
|                                                                                                                                              |
| Are you happy with the public perception of the college?                                                                                     |
| Yes                                                                                                                                          |
| O No                                                                                                                                         |
| O Do not know                                                                                                                                |
|                                                                                                                                              |
| Are you happy with the results of the college?                                                                                               |
| Are you happy with the results of the college?  Yes                                                                                          |
|                                                                                                                                              |
| Yes                                                                                                                                          |
| <ul><li>Yes</li><li>No</li></ul>                                                                                                             |
| <ul><li>Yes</li><li>No</li><li>Do not know</li></ul>                                                                                         |
| <ul> <li>Yes</li> <li>No</li> <li>Do not know</li> </ul> Do you think the ex-teachers need to participate in alumni meetings and activities? |