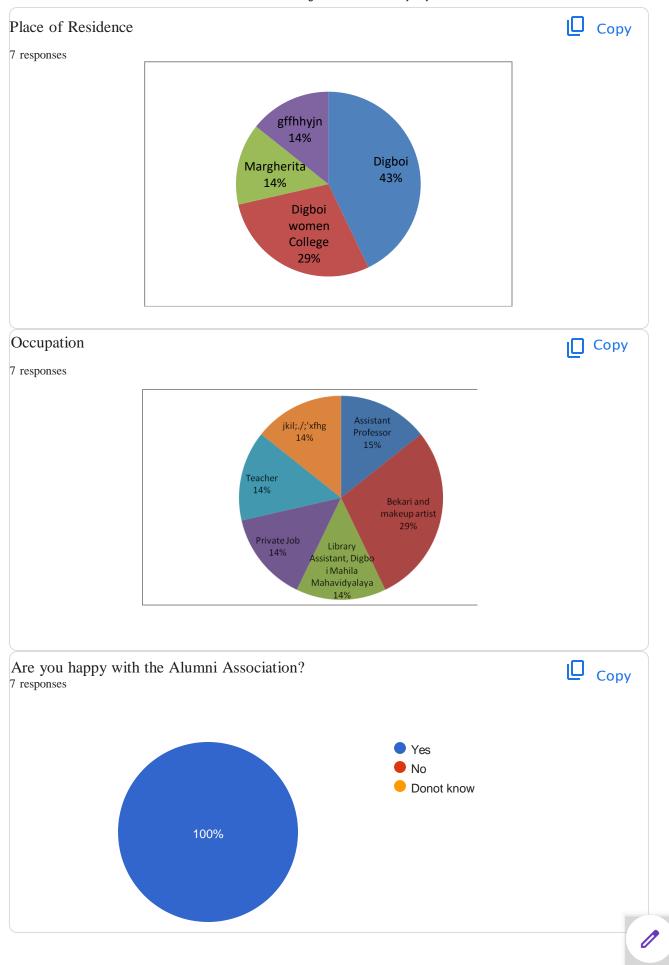

## Employer's Feedback Form of the Alumni, Digboi Mahila Mahavidyalaya

8 responses

### **Publish analytics**

### Office

8 responses

### Employee's Name

8 responses

### Employee's Designation

8 responses

This content is neither created nor endorsed by Google. Report Abuse - Terms of Service - Privacy Policy