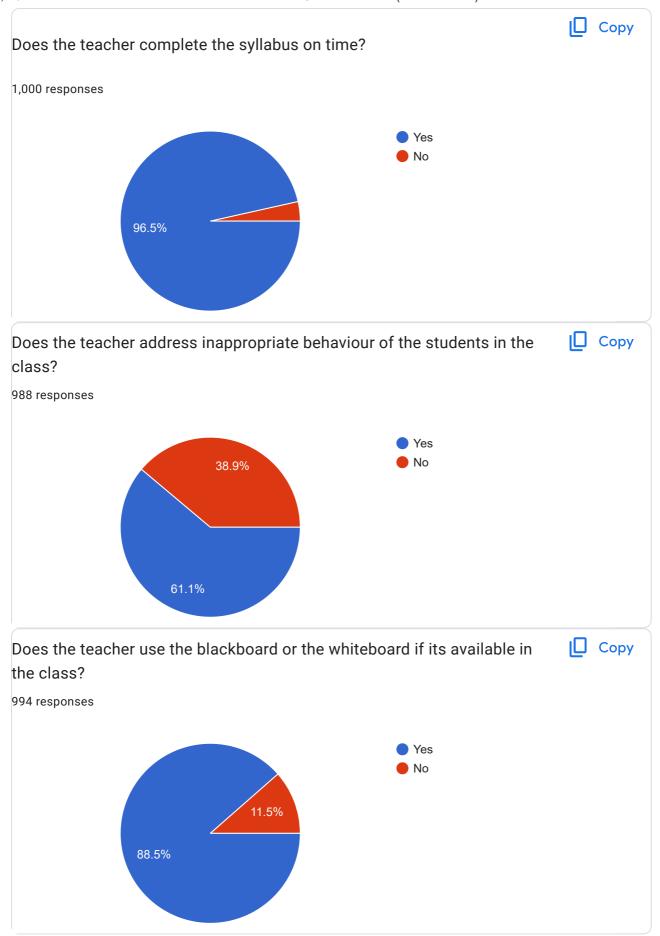

| Does your teacher provide you with additional study material/ notes?                                                            |
|---------------------------------------------------------------------------------------------------------------------------------|
| Yes                                                                                                                             |
| ○ No                                                                                                                            |
|                                                                                                                                 |
| How you would rate the quality of instruction received in the course?                                                           |
| Average                                                                                                                         |
| Good                                                                                                                            |
| Very good                                                                                                                       |
| Excellent                                                                                                                       |
|                                                                                                                                 |
|                                                                                                                                 |
| Rate the communication skill and confidence of the teacher in the class?                                                        |
| Rate the communication skill and confidence of the teacher in the class?                                                        |
|                                                                                                                                 |
| Average                                                                                                                         |
| <ul><li>Average</li><li>Good</li></ul>                                                                                          |
| <ul><li>Average</li><li>Good</li><li>Very good</li></ul>                                                                        |
| <ul><li>Average</li><li>Good</li><li>Very good</li></ul>                                                                        |
| <ul> <li>Average</li> <li>Good</li> <li>Very good</li> <li>Excellent</li> </ul> Does the teacher complete the syllabus on time? |
| <ul><li>Average</li><li>Good</li><li>Very good</li><li>Excellent</li></ul>                                                      |

| Does the teacher address inappropriate behaviour of the students in the class?       |
|--------------------------------------------------------------------------------------|
| Yes                                                                                  |
| No                                                                                   |
|                                                                                      |
| Does the teacher use the blackboard or the whiteboard if its available in the class? |
| Yes                                                                                  |
| ○ No                                                                                 |
|                                                                                      |
| How often do you approach the teacher before or after the class?                     |
| Once a week                                                                          |
| Once a fortnight                                                                     |
| Once a month                                                                         |
| Never                                                                                |
|                                                                                      |
| Is the approachable enough to clear doubts if there is any problem in understanding? |
| Yes                                                                                  |
| ○ No                                                                                 |
|                                                                                      |