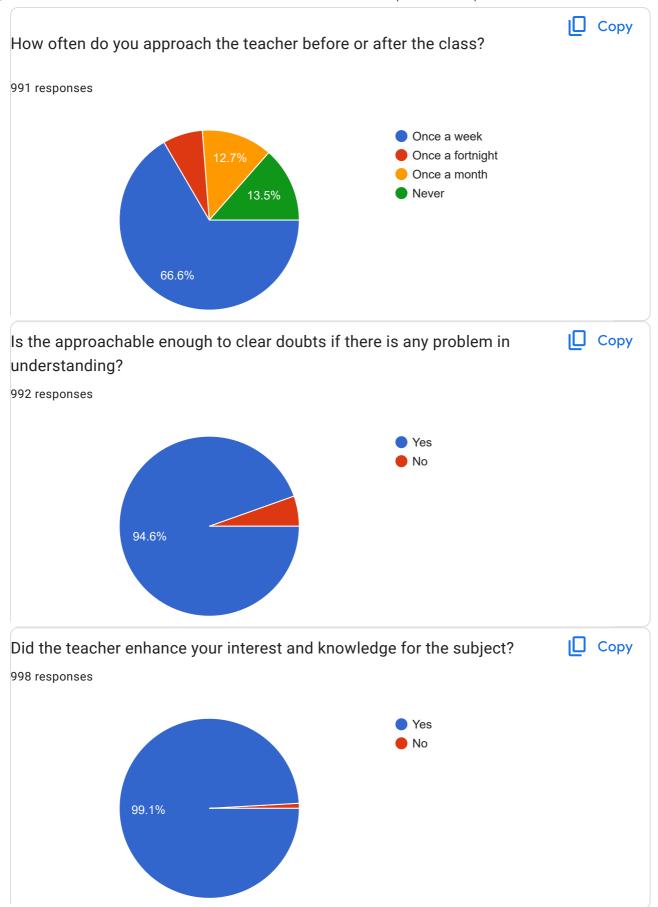

| Does the teacher address inappropriate behaviour of the students in the class?       |
|--------------------------------------------------------------------------------------|
| Yes                                                                                  |
| No                                                                                   |
|                                                                                      |
| Does the teacher use the blackboard or the whiteboard if its available in the class? |
| Yes                                                                                  |
| ○ No                                                                                 |
|                                                                                      |
| How often do you approach the teacher before or after the class?                     |
| Once a week                                                                          |
| Once a fortnight                                                                     |
| Once a month                                                                         |
| Never                                                                                |
|                                                                                      |
| Is the approachable enough to clear doubts if there is any problem in understanding? |
| Yes                                                                                  |
| ○ No                                                                                 |
|                                                                                      |