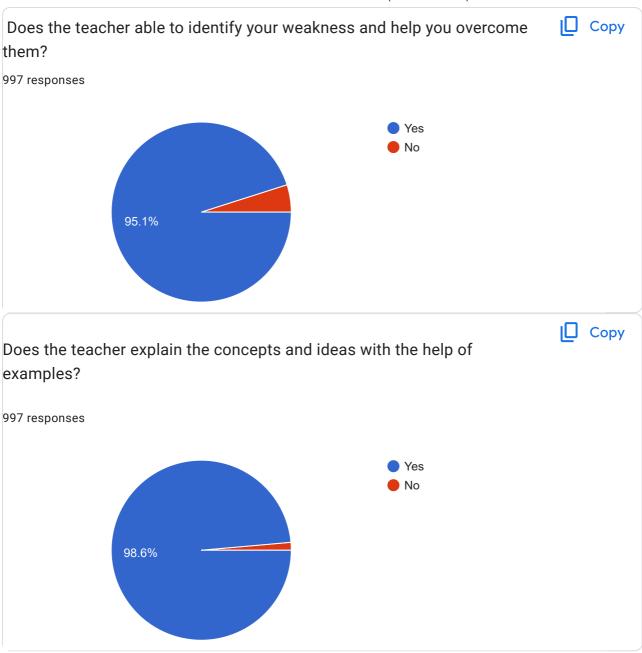

| Did the teacher enhance your interest and knowledge for the subject?             |
|----------------------------------------------------------------------------------|
| <ul><li>Yes</li><li>No</li></ul>                                                 |
|                                                                                  |
| Are you informed about class cancellation in advance?                            |
| Yes                                                                              |
| O No                                                                             |
| Does the teacher treat everyone equally in the class? (yes, no)                  |
| O Yes                                                                            |
| No                                                                               |
| Does the teacher encourage you to participate in the extracurricular activities? |
| Yes                                                                              |
| O No                                                                             |
| Does the teacher able to identify your weakness and help you overcome them?      |
| Yes                                                                              |
| ○ No                                                                             |

| Does the teacher explain the concepts and ideas with the help of examples? |  |
|----------------------------------------------------------------------------|--|
| <ul><li>Yes</li><li>No</li></ul>                                           |  |