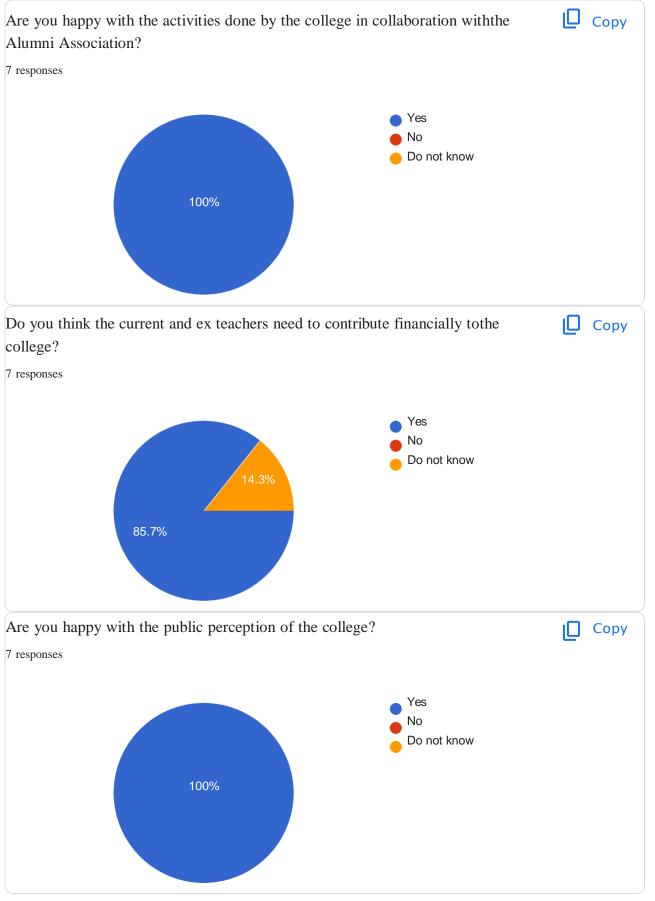

| Do you think the current and ex teachers need to contribute financially to the college?                                                      |
|----------------------------------------------------------------------------------------------------------------------------------------------|
| Yes                                                                                                                                          |
| O No                                                                                                                                         |
| O not know                                                                                                                                   |
|                                                                                                                                              |
| Are you happy with the public perception of the college?                                                                                     |
| Yes                                                                                                                                          |
| O No                                                                                                                                         |
| O Do not know                                                                                                                                |
|                                                                                                                                              |
| Are you happy with the results of the college?                                                                                               |
| Are you happy with the results of the college?  Yes                                                                                          |
|                                                                                                                                              |
| Yes                                                                                                                                          |
| <ul><li>Yes</li><li>No</li></ul>                                                                                                             |
| <ul><li>Yes</li><li>No</li><li>Do not know</li></ul>                                                                                         |
| <ul> <li>Yes</li> <li>No</li> <li>Do not know</li> </ul> Do you think the ex-teachers need to participate in alumni meetings and activities? |