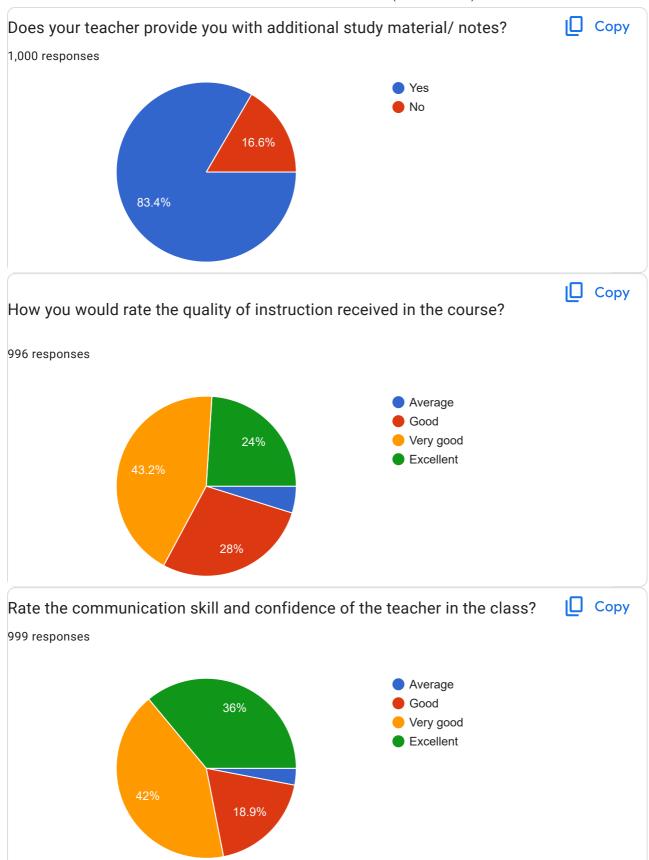

| Does your teacher provide you with additional study material/ notes?                                                            |
|---------------------------------------------------------------------------------------------------------------------------------|
| Yes                                                                                                                             |
| ○ No                                                                                                                            |
|                                                                                                                                 |
| How you would rate the quality of instruction received in the course?                                                           |
| Average                                                                                                                         |
| Good                                                                                                                            |
| Very good                                                                                                                       |
| Excellent                                                                                                                       |
|                                                                                                                                 |
|                                                                                                                                 |
| Rate the communication skill and confidence of the teacher in the class?                                                        |
| Rate the communication skill and confidence of the teacher in the class?                                                        |
|                                                                                                                                 |
| Average                                                                                                                         |
| <ul><li>Average</li><li>Good</li></ul>                                                                                          |
| <ul><li>Average</li><li>Good</li><li>Very good</li></ul>                                                                        |
| <ul><li>Average</li><li>Good</li><li>Very good</li></ul>                                                                        |
| <ul> <li>Average</li> <li>Good</li> <li>Very good</li> <li>Excellent</li> </ul> Does the teacher complete the syllabus on time? |
| <ul><li>Average</li><li>Good</li><li>Very good</li><li>Excellent</li></ul>                                                      |

| Does the teacher address inappropriate behaviour of the students in the class?       |
|--------------------------------------------------------------------------------------|
| Yes                                                                                  |
| No                                                                                   |
|                                                                                      |
| Does the teacher use the blackboard or the whiteboard if its available in the class? |
| Yes                                                                                  |
| ○ No                                                                                 |
|                                                                                      |
| How often do you approach the teacher before or after the class?                     |
| Once a week                                                                          |
| Once a fortnight                                                                     |
| Once a month                                                                         |
| Never                                                                                |
|                                                                                      |
| Is the approachable enough to clear doubts if there is any problem in understanding? |
| Yes                                                                                  |
| ○ No                                                                                 |
|                                                                                      |