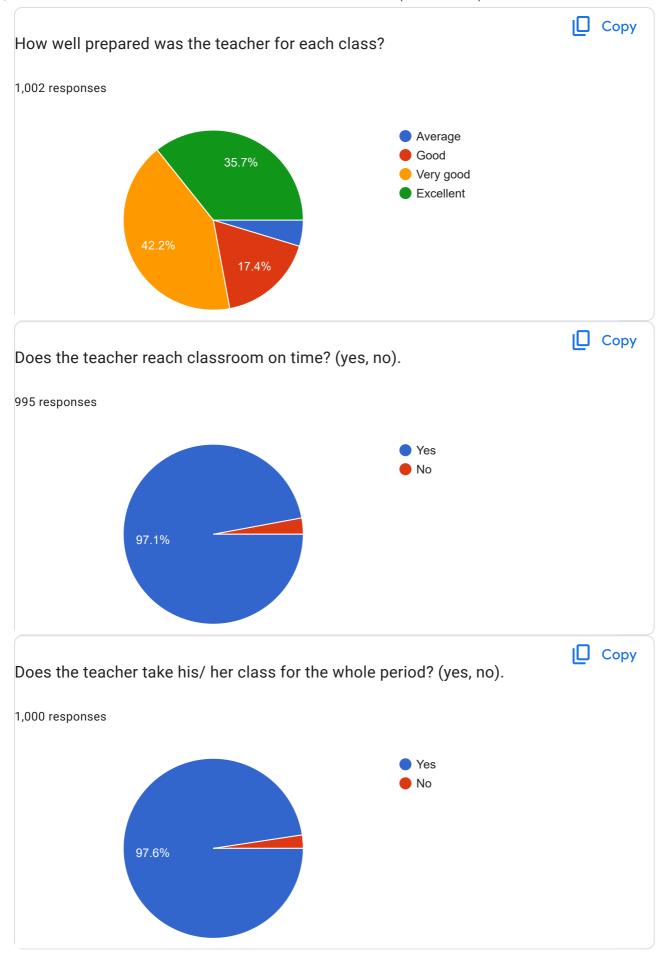

| Name of the Teacher  Urmi sharma                     |
|------------------------------------------------------|
| How frequently do you attend your classes?           |
| Once a week                                          |
| ○ Twice                                              |
| Thrice                                               |
| Daily                                                |
| How well prepared was the teacher for each class?    |
| Average                                              |
| Good                                                 |
| Very good                                            |
| Excellent                                            |
|                                                      |
| Does the teacher reach classroom on time? (yes, no). |
| ○ Yes                                                |
| O No                                                 |
|                                                      |

| Does the teacher take his/ her class for the whole period? (yes, no).                            |
|--------------------------------------------------------------------------------------------------|
| Yes                                                                                              |
| O No                                                                                             |
|                                                                                                  |
| Was the teacher enthusiastic about the course and the paper? (Yes, no).                          |
| Yes                                                                                              |
| ○ No                                                                                             |
|                                                                                                  |
| Does the teacher have mastery/ knowledge over the subject?(Average, Good. Very good, Excellent.) |
| Average                                                                                          |
| Good                                                                                             |
| Very good                                                                                        |
| Excellent                                                                                        |
|                                                                                                  |
| Did the teacher engage everyone in the class and made the process interactive?                   |
|                                                                                                  |
| Nac Vac                                                                                          |
| <ul><li>Yes</li><li>No</li></ul>                                                                 |
| <ul><li>Yes</li><li>No</li></ul>                                                                 |