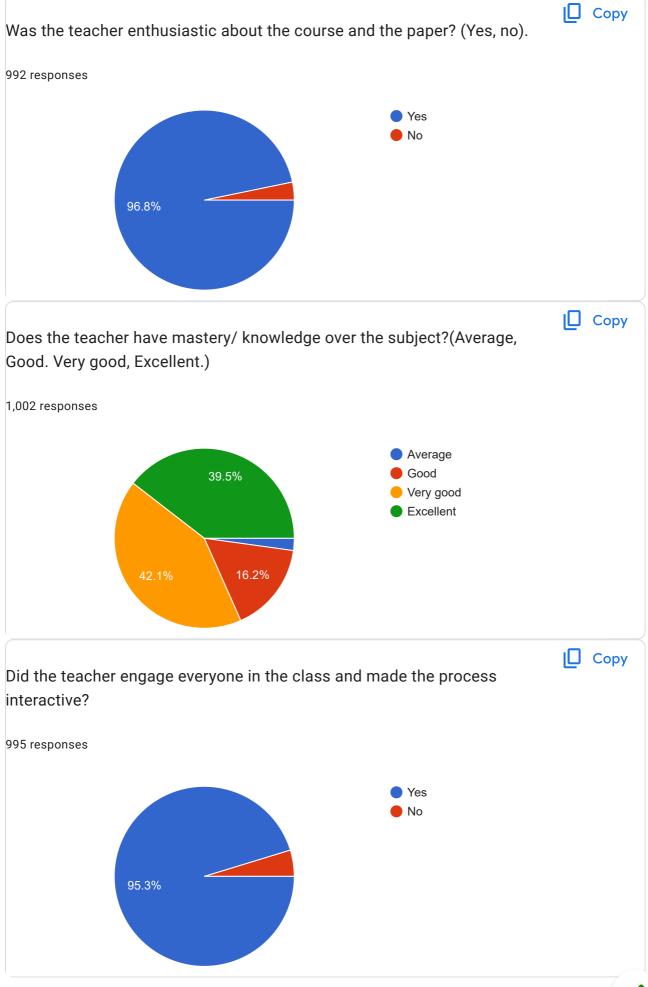

aving analyzed the pros and cons of the feedbacks has recommended actions for the respondents of the year 2023-2024 – students, teachers, alumni and the employer, and the Principal takes action on the ground to implement the recommendations.

(Dr. Sanjita Chetia)
Principal

Digboi Mahila Mahavidyalaya

The President/Secretary,

Parent-Teacher Association

Digboi Mahila Mahavidyalaya



28-06-2024 Dated:

Sub: Submission of Feedback Reports

Sir/Madam.

With reference to the subject cited above I do hereby submit the Feedback Reports in the academic year 2023-2024.

This is for your kind consideration and taking necessary actions.

With regards,

Eliti : 42024

(Dr. Pankaj Lucjan Gogoi)

Coordinator, IQAC

Digboi Mahila Mahavidyalaya Digboi Mahila Mahavido Mahavido Coordinator

































This content is neither created nor endorsed by Google. Report Abuse - Terms of Service - Privacy Policy



| Name * Paramita baruah                                   |
|----------------------------------------------------------|
| Email * paromitabaruah33709@gmail.com                    |
| Address *  Golai No.1, Digboi, District- Tinsukia, Assam |
| Phone number  8761856292                                 |
| Semester/Class 6th sem                                   |
| Department  Political science                            |

| Name of the Teacher  Urmi sharma                     |
|------------------------------------------------------|
| How frequently do you attend your classes?           |
| Once a week                                          |
| ○ Twice