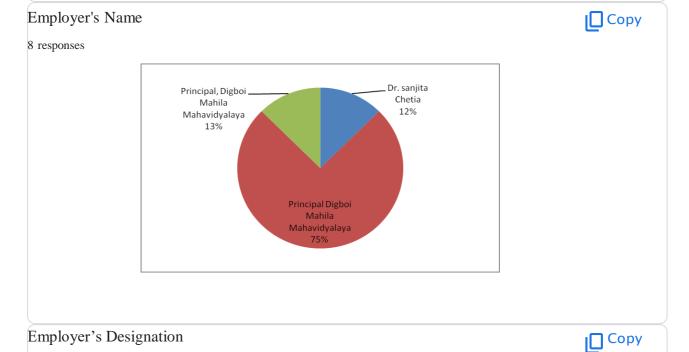

## Employer's Feedback Form of the Alumni, Digboi Mahila Mahavidyalaya

8 responses