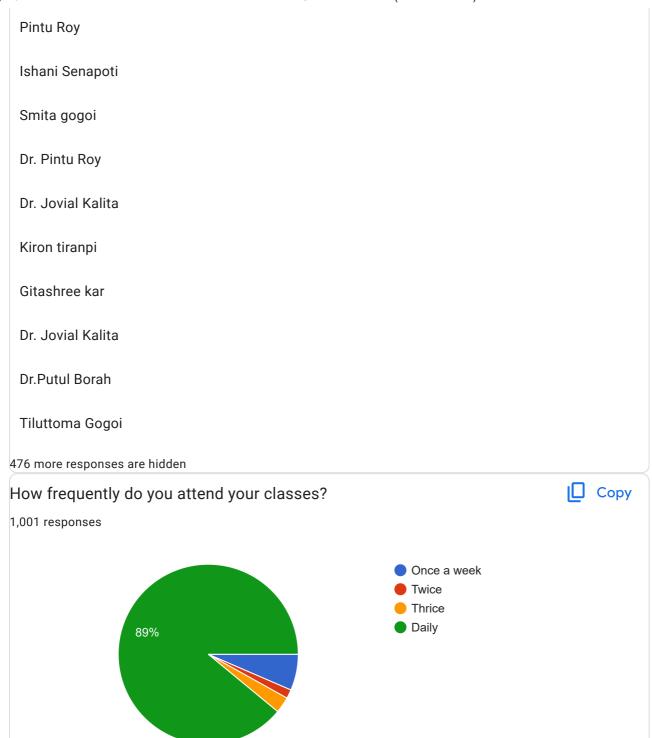

after having analyzed the pros and cons of the feedbacks has recommended actions for the respondents of the year 2023-2024 – students, teachers, alumni and the employer, and the Principal takes action on the ground to implement the recommendations.

(Dr. Sanjita Chetia)
Principal

Digboi Mahila Mahavidyalaya

The President/Secretary,

Parent-Teacher Association

Digboi Mahila Mahavidyalaya



28-06-2024 Dated:

Sub: Submission of Feedback Reports

Sir/Madam.

With reference to the subject cited above I do hereby submit the Feedback Reports in the academic year 2023-2024.

This is for your kind consideration and taking necessary actions.

With regards,

Eliti : 42024

(Dr. Pankaj Lucjan Gogoi)

Coordinator, IQAC

Digboi Mahila Mahavidyalaya Digboi Mahila Mahavido Mahavido Coordinator

































This content is neither created nor endorsed by Google. Report Abuse - Terms of Service - Privacy Policy



| Name * Paramita baruah                                   |
|----------------------------------------------------------|
| Email * paromitabaruah33709@gmail.com                    |
| Address *  Golai No.1, Digboi, District- Tinsukia, Assam |
| Phone number  8761856292                                 |
| Semester/Class 6th sem                                   |
| Department  Political science                            |

| Name of the Teacher  Urmi sharma                     |
|------------------------------------------------------|
| How frequently do you attend your classes?           |
| Once a week                                          |
| ○ Twic