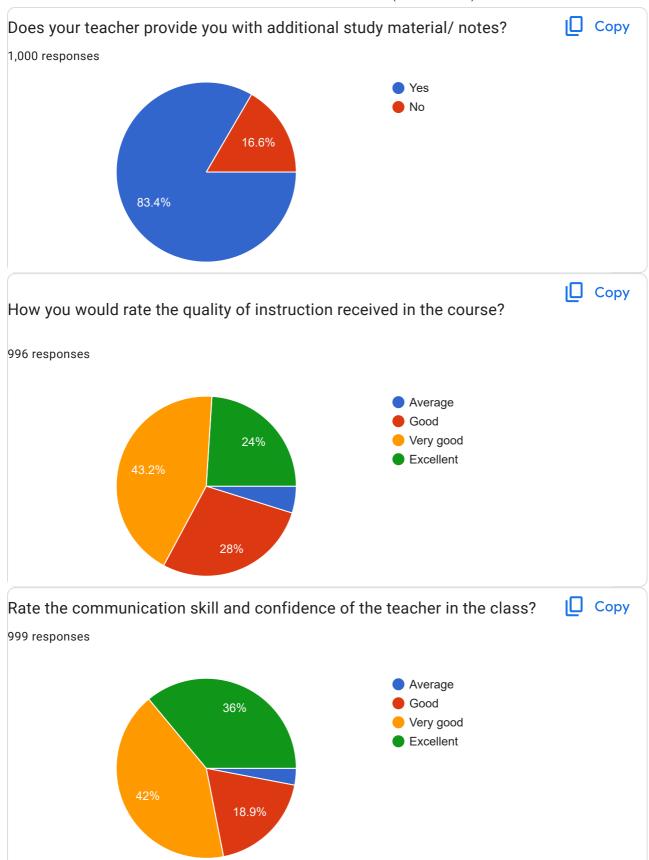

| Does your teacher provide you with additional study material/ notes?                                                            |
|---------------------------------------------------------------------------------------------------------------------------------|
| Yes                                                                                                                             |
| ○ No                                                                                                                            |
|                                                                                                                                 |
| How you would rate the quality of instruction received in the course?                                                           |
| Average                                                                                                                         |
| Good                                                                                                                            |
| Very good                                                                                                                       |
| Excellent                                                                                                                       |
|                                                                                                                                 |
|                                                                                                                                 |
| Rate the communication skill and confidence of the teacher in the class?                                                        |
| Rate the communication skill and confidence of the teacher in the class?                                                        |
|                                                                                                                                 |
| Average                                                                                                                         |
| <ul><li>Average</li><li>Good</li></ul>                                                                                          |
| <ul><li>Average</li><li>Good</li><li>Very good</li></ul>                                                                        |
| <ul><li>Average</li><li>Good</li><li>Very good</li></ul>                                                                        |
| <ul> <li>Average</li> <li>Good</li> <li>Very good</li> <li>Excellent</li> </ul> Does the teacher complete the syllabus on time? |
| <ul><li>Average</li><li>Good</li><li>Very good</li><li>Excellent</li></ul>                                                      |