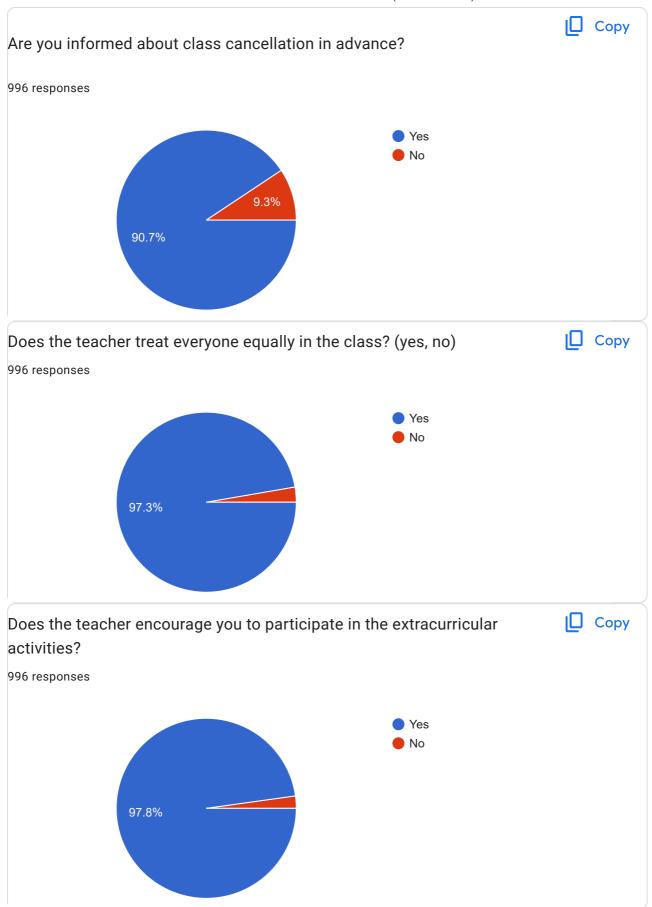

| Did the teacher enhance your interest and knowledge for the subject?             |
|----------------------------------------------------------------------------------|
| <ul><li>Yes</li><li>No</li></ul>                                                 |
|                                                                                  |
| Are you informed about class cancellation in advance?                            |
| Yes                                                                              |
| O No                                                                             |
| Does the teacher treat everyone equally in the class? (yes, no)                  |
| O Yes                                                                            |
| No                                                                               |
| Does the teacher encourage you to participate in the extracurricular activities? |
| Yes                                                                              |
| O No                                                                             |
| Does the teacher able to identify your weakness and help you overcome them?      |
| Yes                                                                              |
| ○ No                                                                             |