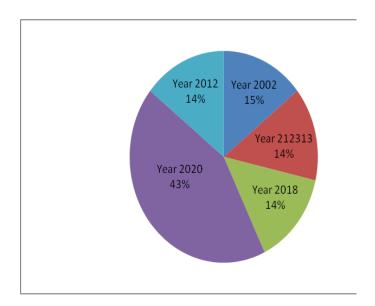

## Annual Alumni Meet Digboi Mahila Mahavidyalaya Feedback Form 28/06/2024

7 responses

### Publish analytics

Name

Copy

Copy

7 responses

Year of Passing

7 responses

This content is neither created nor endorsed by Google. Report Abuse - Terms of Service - Privacy Policy