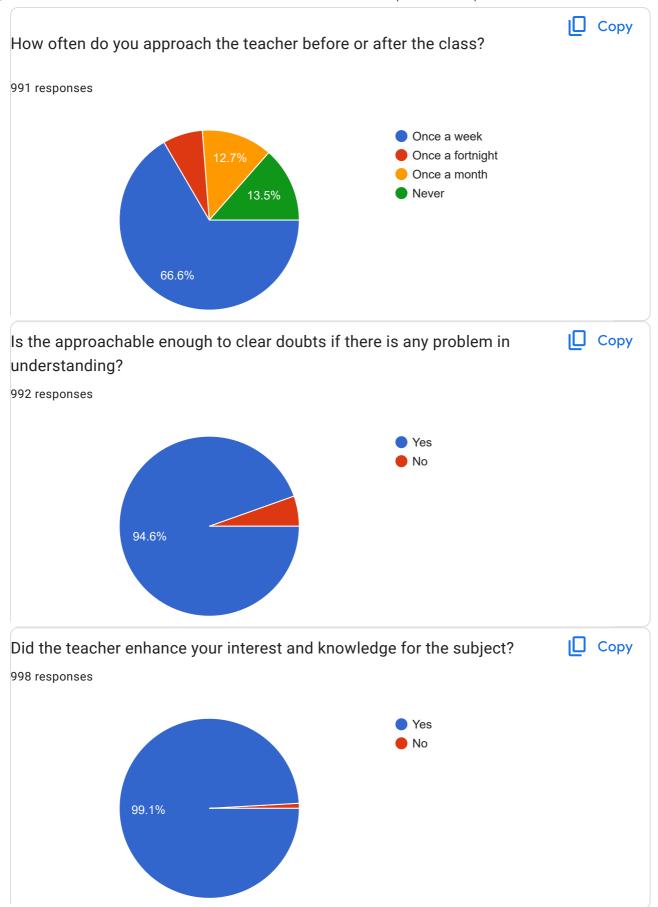

| Does the teacher address inappropriate behaviour of the students in the class?       |
|--------------------------------------------------------------------------------------|
| Yes                                                                                  |
| No                                                                                   |
|                                                                                      |
| Does the teacher use the blackboard or the whiteboard if its available in the class? |
| Yes                                                                                  |
| ○ No                                                                                 |
|                                                                                      |
| How often do you approach the teacher before or after the class?                     |
| Once a week                                                                          |
| Once a fortnight                                                                     |
| Once a month                                                                         |
| Never                                                                                |
|                                                                                      |
| Is the approachable enough to clear doubts if there is any problem in understanding? |
| Yes                                                                                  |
| ○ No                                                                                 |
|                                                                                      |

| Did the teacher enhance your interest and knowledge for the subject?             |
|----------------------------------------------------------------------------------|
| <ul><li>Yes</li><li>No</li></ul>                                                 |
|                                                                                  |
| Are you informed about class cancellation in advance?                            |
| Yes                                                                              |
| O No                                                                             |
| Does the teacher treat everyone equally in the class? (yes, no)                  |
| O Yes                                                                            |
| No                                                                               |
| Does the teacher encourage you to participate in the extracurricular activities? |
| Yes                                                                              |
| O No                                                                             |
| Does the teacher able to identify your weakness and help you overcome them?      |
| Yes                                                                              |
| ○ No                                                                             |