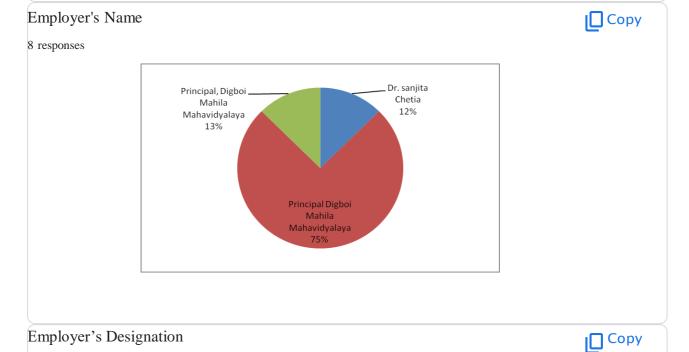

# Employer's Feedback Form of the Alumni, Digboi Mahila Mahavidyalaya

The respondent's email (asksanjita06@gmail.com) was recorded on submission of this form.

| Employer's Name *                    |  |
|--------------------------------------|--|
| Principal Digboi Mahila Mahavidyalay |  |
| Designation *                        |  |
| Principal                            |  |
| Office *                             |  |
| Digboi Mahila Mahavidyalaya          |  |
| Employee's Name*                     |  |
| Dipika Dhar                          |  |
|                                      |  |
| Designation *                        |  |
| Assistant Librarian                  |  |
| Department *                         |  |
| Library Science                      |  |

## Employer'sFeedbackFormoftheAlumni, Digboi Mahila Mahavidyalaya

The respondent's email (asksanjita06@gmail.com) was recorded on submission of this form.

| Employer's Name* PrincipalDigboiMahilaMahavidyalaya |
|-----------------------------------------------------|
| Designation*  Principal                             |
| Office*  DigboiMahilaMahavidyalaya                  |
| Employee's Name*  PinkyKonwar                       |
| Designation*  AssistantProfessor                    |
| Department*  Assamese                               |

# Employer's Feedback Form of the Alumni, Digboi Mahila Mahavidyalaya

The respondent's email (asksanjita06@gmail.com) was recorded on submission of this form.

| Employer's Name * Principal, Digboi Mahila Mahavidyalaya |  |
|----------------------------------------------------------|--|
| Designation * Principal                                  |  |
| Office *  Digboi Mahila Mahavidyalaya                    |  |
| Employee's Name *  Ms. Ankita Saikia                     |  |
| Designation *  Assistant Professor                       |  |
| Department *  Home Science                               |  |

# Employer'sFeedbackFormoftheAlumni, Digboi Mahila Mahavidyalaya

The respondent's email (asksanjita 06@gmail.com) was recorded on submission of this form.

| Employer's Name* PrincipalDigboiMahilaMahavidyalaya  Designation* Principal  Office* DigboiMahilaMahavidyalaya  Employee's Name* SotabdiRajbongshi  Designation* LibraryAssistant  Department* HomeScience |                                    |         |
|------------------------------------------------------------------------------------------------------------------------------------------------------------------------------------------------------------|------------------------------------|---------|
| Designation* Principal  Office* DigboiMahilaMahavidyalaya  Employee's Name* SotabdiRajbongshi  Designation* LibraryAssistant  Department*                                                                  | Employer's Name*                   |         |
| Principal  Office* DigboiMahilaMahavidyalaya  Employee's Name* SotabdiRajbongshi  Designation* LibraryAssistant  Department*                                                                               | PrincipalDigboiMahilaMahavidyalaya |         |
| Principal  Office* DigboiMahilaMahavidyalaya  Employee's Name* SotabdiRajbongshi  Designation* LibraryAssistant  Department*                                                                               |                                    |         |
| Principal  Office* DigboiMahilaMahavidyalaya  Employee's Name* SotabdiRajbongshi  Designation* LibraryAssistant  Department*                                                                               |                                    |         |
| Office* DigboiMahilaMahavidyalaya  Employee's Name* SotabdiRajbongshi  Designation* LibraryAssistant  Department*                                                                                          | Designation*                       |         |
| DigboiMahilaMahavidyalaya  Employee's Name*  SotabdiRajbongshi  Designation*  LibraryAssistant  Department*                                                                                                | Principal                          |         |
| DigboiMahilaMahavidyalaya  Employee's Name*  SotabdiRajbongshi  Designation*  LibraryAssistant  Department*                                                                                                |                                    |         |
| DigboiMahilaMahavidyalaya  Employee's Name*  SotabdiRajbongshi  Designation*  LibraryAssistant  Department*                                                                                                |                                    |         |
| Employee's Name*  SotabdiRajbongshi  Designation*  LibraryAssistant  Department*                                                                                                                           | Office*                            |         |
| SotabdiRajbongshi  Designation*  LibraryAssistant  Department*                                                                                                                                             | DigboiMahilaMahavidyalaya          |         |
| SotabdiRajbongshi  Designation* LibraryAssistant  Department*                                                                                                                                              |                                    |         |
| SotabdiRajbongshi  Designation* LibraryAssistant  Department*                                                                                                                                              |                                    |         |
| Designation* LibraryAssistant  Department*                                                                                                                                                                 | Employee's Name*                   |         |
| LibraryAssistant  Department*                                                                                                                                                                              | SotabdiRajbongshi                  | <b></b> |
| LibraryAssistant  Department*                                                                                                                                                                              |                                    |         |
| LibraryAssistant  Department*                                                                                                                                                                              |                                    |         |
| Department*                                                                                                                                                                                                | Designation*                       |         |
|                                                                                                                                                                                                            | LibraryAssistant                   |         |
|                                                                                                                                                                                                            |                                    |         |
|                                                                                                                                                                                                            |                                    |         |
| HomeScience                                                                                                                                                                                                | Department*                        |         |
|                                                                                                                                                                                                            | HomeScience                        | <b></b> |