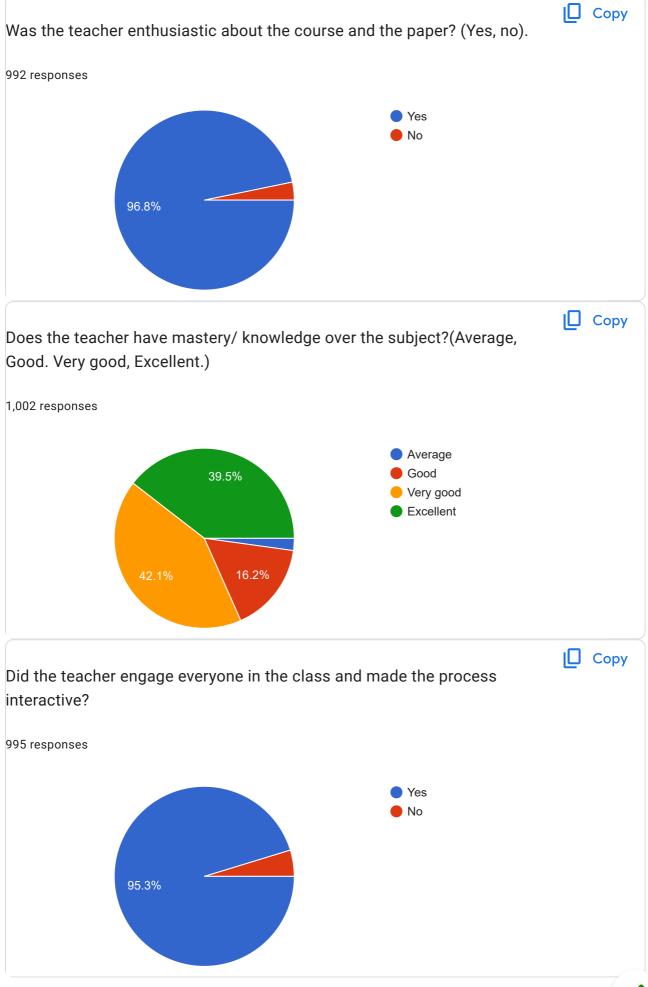

| Does the teacher take his/ her class for the whole period? (yes, no).                            |
|--------------------------------------------------------------------------------------------------|
| Yes                                                                                              |
| O No                                                                                             |
|                                                                                                  |
| Was the teacher enthusiastic about the course and the paper? (Yes, no).                          |
| Yes                                                                                              |
| ○ No                                                                                             |
|                                                                                                  |
| Does the teacher have mastery/ knowledge over the subject?(Average, Good. Very good, Excellent.) |
| Average                                                                                          |
| Good                                                                                             |
| Very good                                                                                        |
| Excellent                                                                                        |
|                                                                                                  |
| Did the teacher engage everyone in the class and made the process interactive?                   |
|                                                                                                  |
| Nac Vac                                                                                          |
| <ul><li>Yes</li><li>No</li></ul>                                                                 |
| <ul><li>Yes</li><li>No</li></ul>                                                                 |

| Does your teacher provide you with additional study material/ notes?                                                            |
|---------------------------------------------------------------------------------------------------------------------------------|
| Yes                                                                                                                             |
| ○ No                                                                                                                            |
|                                                                                                                                 |
| How you would rate the quality of instruction received in the course?                                                           |
| Average                                                                                                                         |
| Good                                                                                                                            |
| Very good                                                                                                                       |
| Excellent                                                                                                                       |
|                                                                                                                                 |
|                                                                                                                                 |
| Rate the communication skill and confidence of the teacher in the class?                                                        |
| Rate the communication skill and confidence of the teacher in the class?                                                        |
|                                                                                                                                 |
| Average                                                                                                                         |
| <ul><li>Average</li><li>Good</li></ul>                                                                                          |
| <ul><li>Average</li><li>Good</li><li>Very good</li></ul>                                                                        |
| <ul><li>Average</li><li>Good</li><li>Very good</li></ul>                                                                        |
| <ul> <li>Average</li> <li>Good</li> <li>Very good</li> <li>Excellent</li> </ul> Does the teacher complete the syllabus on time? |
| <ul><li>Average</li><li>Good</li><li>Very good</li><li>Excellent</li></ul>                                                      |