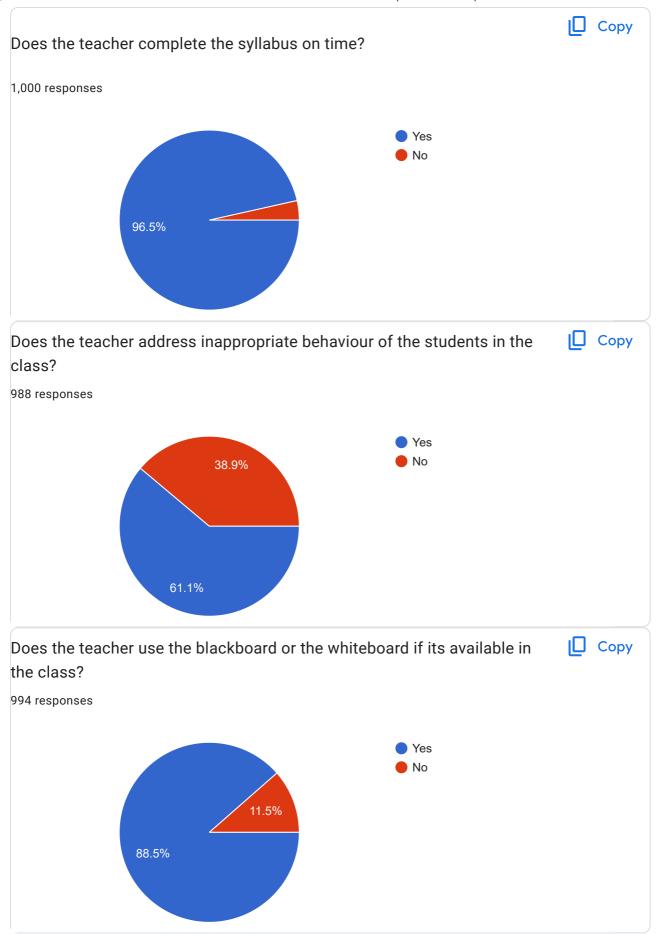

| Does your teacher provide you with additional study material/ notes?                                                            |
|---------------------------------------------------------------------------------------------------------------------------------|
| Yes                                                                                                                             |
| ○ No                                                                                                                            |
|                                                                                                                                 |
| How you would rate the quality of instruction received in the course?                                                           |
| Average                                                                                                                         |
| Good                                                                                                                            |
| Very good                                                                                                                       |
| Excellent                                                                                                                       |
|                                                                                                                                 |
|                                                                                                                                 |
| Rate the communication skill and confidence of the teacher in the class?                                                        |
| Rate the communication skill and confidence of the teacher in the class?                                                        |
|                                                                                                                                 |
| Average                                                                                                                         |
| <ul><li>Average</li><li>Good</li></ul>                                                                                          |
| <ul><li>Average</li><li>Good</li><li>Very good</li></ul>                                                                        |
| <ul><li>Average</li><li>Good</li><li>Very good</li></ul>                                                                        |
| <ul> <li>Average</li> <li>Good</li> <li>Very good</li> <li>Excellent</li> </ul> Does the teacher complete the syllabus on time? |
| <ul><li>Average</li><li>Good</li><li>Very good</li><li>Excellent</li></ul>                                                      |

| Does the teacher address inappropriate behaviour of the students in the class?       |
|--------------------------------------------------------------------------------------|
| Yes                                                                                  |
| No                                                                                   |
|                                                                                      |
| Does the teacher use the blackboard or the whiteboard if its available in the class? |
| Yes                                                                                  |
| ○ No                                                                                 |
|                                                                                      |
| How often do you approach the teacher before or after the class?                     |
| Once a week                                                                          |
| Once a fortnight                                                                     |
| Once a month                                                                         |
| Never                                                                                |
|                                                                                      |
| Is the approachable enough to clear doubts if there is any problem in understanding? |
| Yes                                                                                  |
| ○ No                                                                                 |
|                                                                                      |