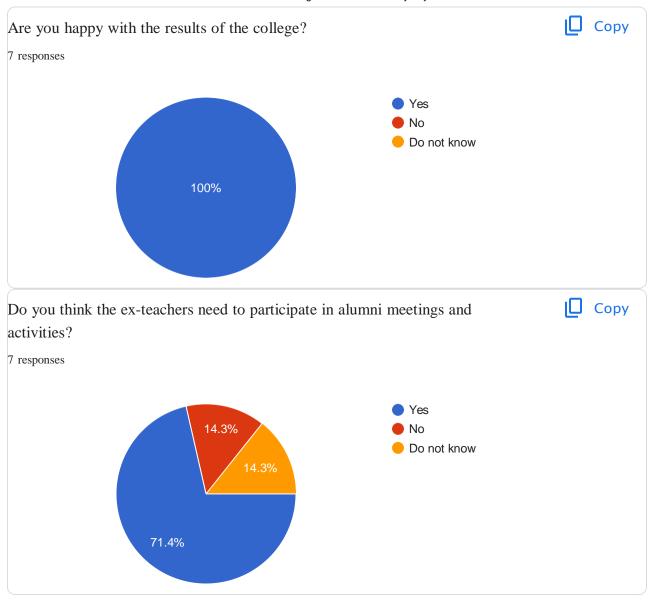

| Do you think the current and ex teachers need to contribute financially to the college?                                                      |
|----------------------------------------------------------------------------------------------------------------------------------------------|
| Yes                                                                                                                                          |
| O No                                                                                                                                         |
| O not know                                                                                                                                   |
|                                                                                                                                              |
| Are you happy with the public perception of the college?                                                                                     |
| Yes                                                                                                                                          |
| O No                                                                                                                                         |
| O Do not know                                                                                                                                |
|                                                                                                                                              |
| Are you happy with the results of the college?                                                                                               |
| Are you happy with the results of the college?  Yes                                                                                          |
|                                                                                                                                              |
| Yes                                                                                                                                          |
| <ul><li>Yes</li><li>No</li></ul>                                                                                                             |
| <ul><li>Yes</li><li>No</li><li>Do not know</li></ul>                                                                                         |
| <ul> <li>Yes</li> <li>No</li> <li>Do not know</li> </ul> Do you think the ex-teachers need to participate in alumni meetings and activities? |