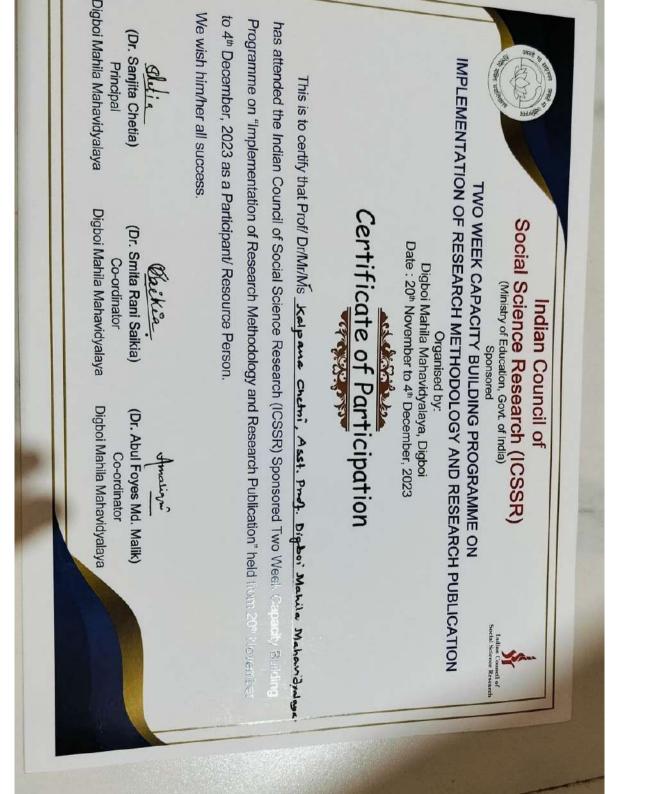

PUBLICATION

Organised by: Digboi Mahila Mahavidyalaya, Digboi Date : 20<sup>th</sup> November to 4<sup>th</sup> December, 2023

# Certificate of Participation

This is to certify that Prof/ Dr/Mr/Ms <u>Ashim chetia</u>, <u>Asst. Prof. Digboi Mahila</u> <u>Maharidy any</u> has attended the Indian Council of Social Science Research (ICSSR) Sponsored Two Week Capacity Building Programme on "Implementation of Research Methodology and Research Publication" held from 20<sup>th</sup> November to 4<sup>th</sup> December, 2023 as a Participant/ Resource Person.

We wish him/her all success.

(Dr. Sanjita Chetia) Principal Digboi Mahila Mahavidyalaya

sikea

**(Dr. Smita Rani Saikia)** Co-ordinator Digboi Mahila Mahavidyalaya (Dr. Abul Foyes Md. Malik) Co-ordinator Digboi Mahila Mahavidyalaya













(Prof. Subhrangshu Sekhar Sarkar) 5.5

MMTTC/TU/IDRC/DEC/2023/126

Certificate No:









UGC - SPONSORED FACULTY INDUCTION PROGRAMME (ONLINE)

This is to certify that

Ms. Nitamoni Bardaloi, Assistant Professor

Digboi Mahila Mahavidyalaya Affiliated to Dibrugarh University, Assam has successfully completed the Faculty Induction Programme

held from 22<sup>nd</sup> August, 2022 to 17<sup>th</sup> September, 2022 and obtained Grade.... A only



a unit

Prof. Santishree Dhulipudi Pandit Santishue Pandit Vice Chancellor

Prof. Ram Nath Jha Director

Place : New Delh Course Coordinators

Date: 17/09/2022

| Teaching Learning Centre, Tezpur University is a Centre of Excellence in Curriculum and Pedagogy established in 2016<br>under PMMMNMTT Scheme, Ministry of Education, Government