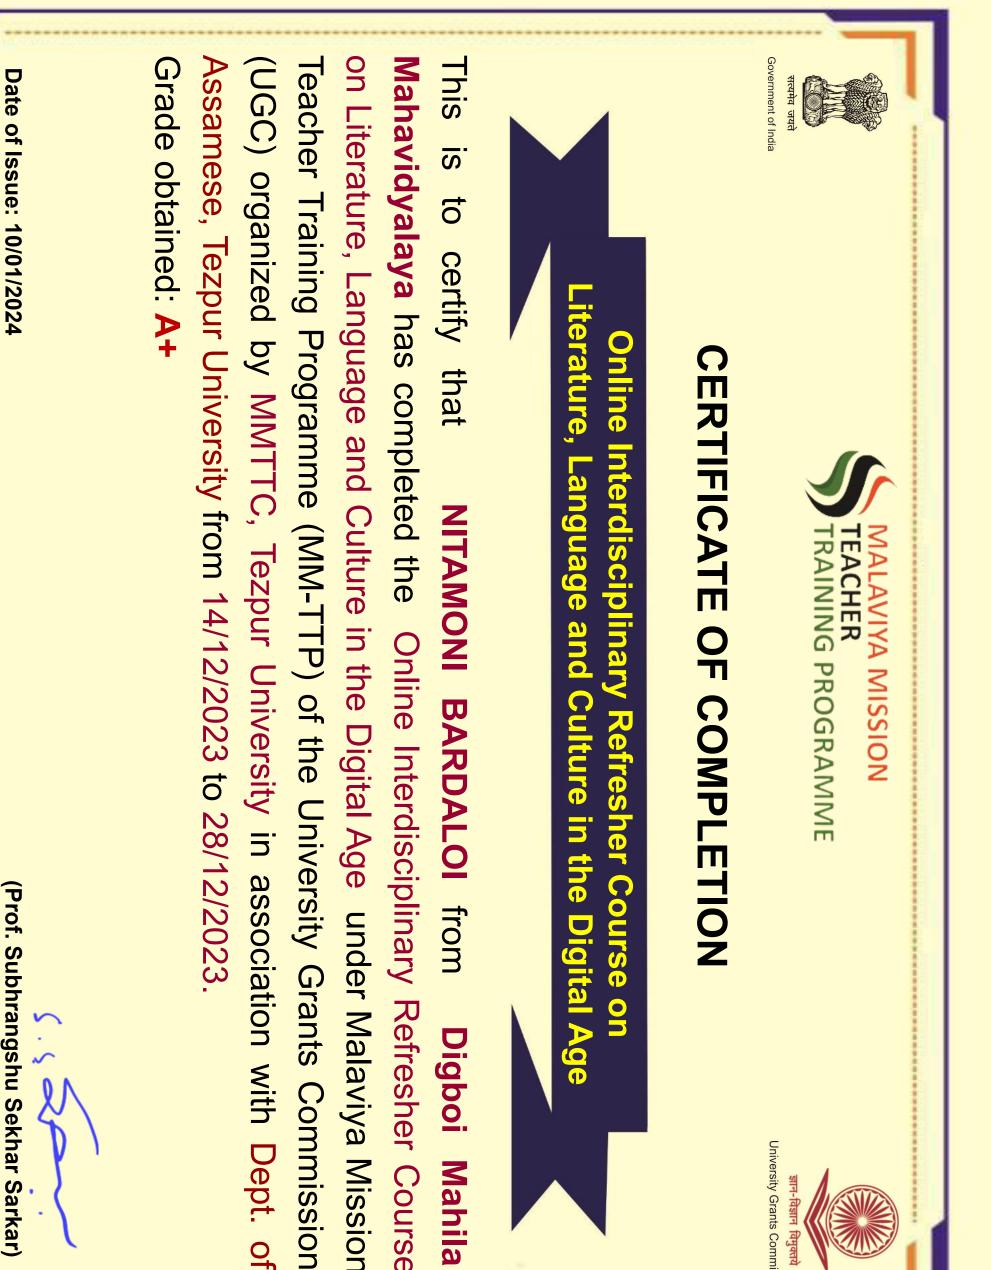

UGC - SPONSORED FACULTY INDUCTION PROGRAMME (ONLINE)

This is to certify that

Ms. Nitamoni Bardaloi, Assistant Professor

Digboi Mahila Mahavidyalaya Affiliated to Dibrugarh University, Assam has successfully completed the Faculty Induction Programme

held from 22<sup>nd</sup> August, 2022 to 17<sup>th</sup> September, 2022 and obtained Grade.... A only

Place : New Delhi Date : 17/09/2022

Director

Prof. Santishree Dhulipudi Pandit Santishue Pandit Vice Chancellor