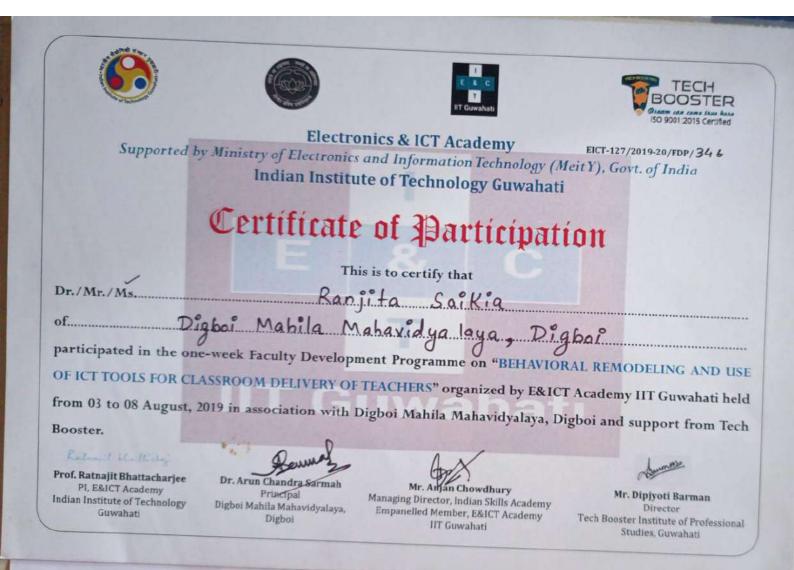

#### UGC-SPONSORED REFRESHER COURSE ON ASSAMESE

This is to certify that *Ranjita Saikia, Asstt. Professor*, Department of *Assamese, Digboi Mahila Mahavidyalaya, Digboi*, affiliated to *Dibrugarh University, Assam*, participated in Refresher Course on *"Assamese"* held from  $\pi^{th}$  *to 24<sup>th</sup> September, 2019*. He/She has successfully completed the course and obtained......

(Prof. Ashok Kumar Bora)

(Prof. Bimal Mazumdar)

(Prof. Pratap )yoti Handique)

Vice-Chancellor

Director (i/c)

Course Coordinator

One week National Level online Faculty Development Programme (FDP) On আধুনিক অসমীয়া সাহিত্যত পাশ্চাত্য সাহিত্যৰ প্ৰসংগ