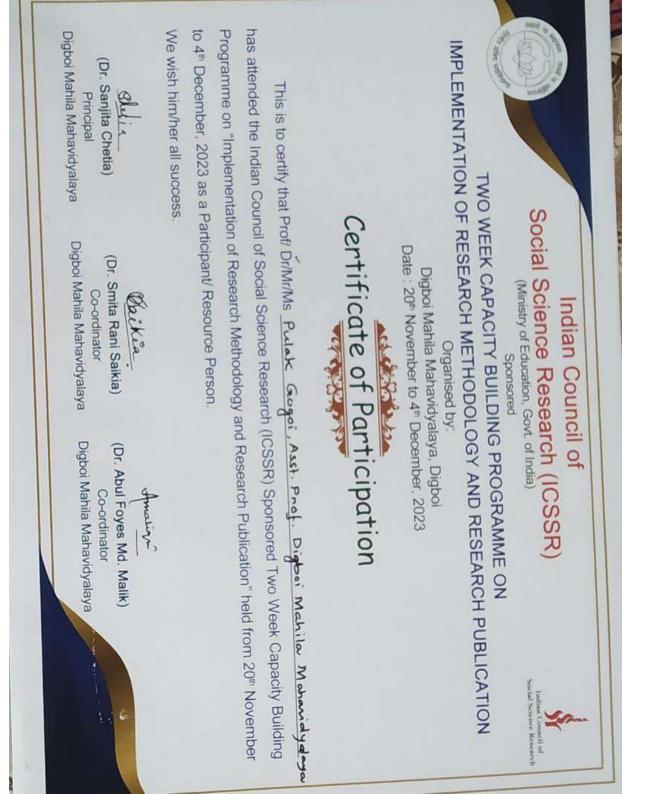

# CERTIFICATE OF PARTICIPATION

This is to certify that *Pintu Roy*, Assistant Professor, Department of History, Digboi Mahila Mahavidylaya, *Digboi*, affiliated to Dibrugarh University, ASSAM, participated in ORIENTATION PROGRAMME (OP)-123" held from 05 to 25 February, 2020. He/She has successfully completed the course and grade A obtained......

## CERTIFICATE OF PARTICIPATION

This is to certify that *Sanjib Dutta*, Assistant Professor, Department of **Economics**, *Digboi Mahila Mahavidyalaya*, *Digboi*, affiliated to **Dibrugarh** University, *ASSAM*, participated in *"REFRESHER COURSE ON TEACHER EDUCATION (IDC)"* held from 19<sup>th</sup> February to 03<sup>rd</sup> March, 2020.

#### UGC-SPONSORED REFRESHER COURSE ON ASSAMESE

This is to certify that *Ranjita Saikia, Asstt. Professor*, Department of *Assamese, Digboi Mahila Mahavidyalaya, Digboi*, affiliated to *Dibrugarh University, Assam*, participated in Refresher Course on *"Assamese"* held from  $\pi^{th}$  *to 24<sup>th</sup> September, 2019*. He/She has successfully completed the course and obtained......