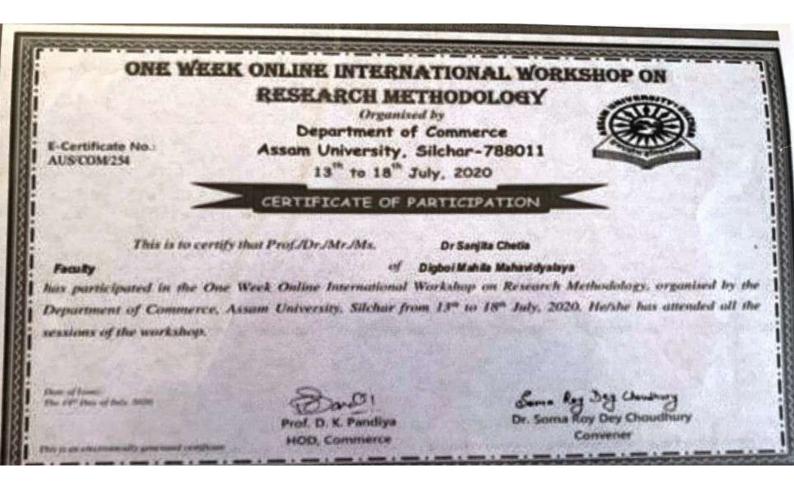

## Prof./Dr./Mr./Ms. DR SANJITA CHETIA

of

Digboi Mahila Mahavidyalaya

has participated in the National Workshop on Highlights and Implementation of National Education Policy-2020 organised by Bangalore University, Bengaluru, Karnataka from 24<sup>th</sup> to 28<sup>th</sup> August 2020.

Prof. Venugopal K R Vice Chancellor, Bangalore University

The College UGC Committee and IQAC of

Organised by