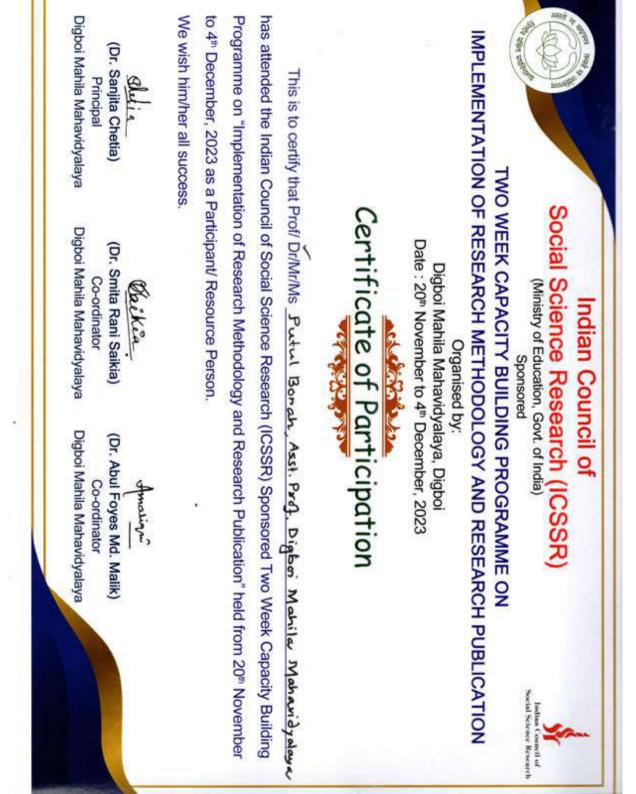

H PUBLICATION

Organised by: Digboi Mahila Mahavidyalaya, Digboi Date : 20<sup>th</sup> November to 4<sup>th</sup> December, 2023

# Certificate of Participation

This is to certify that Prof/ Dr/Mr/Ms <u>Ashim chetia</u>, <u>Asst. Prof. Digboi Mahila</u> <u>Maharidy any</u> has attended the Indian Council of Social Science Research (ICSSR) Sponsored Two Week Capacity Building Programme on "Implementation of Research Methodology and Research Publication" held from 20<sup>th</sup> November to 4<sup>th</sup> December, 2023 as a Participant/ Resource Person.

We wish him/her all success.

(Dr. Sanjita Chetia) Principal Digboi Mahila Mahavidyalaya

sikea

**(Dr. Smita Rani Saikia)** Co-ordinator Digboi Mahila Mahavidyalaya (Dr. Abul Foyes Md. Malik) Co-ordinator Digboi Mahila Mahavidyalaya













(Prof. Subhrangshu Sekhar Sarkar) 5.5

MMTTC/TU/IDRC/DEC/2023/126

Certificate No:









UGC - SPONSORED FACULTY INDUCTION PROGRAMME (ONLINE)

This is to certify that

Ms. Nitamoni Bardaloi, Assistant Professor

Digboi Mahila Mahavidyalaya Affiliated to Dibrugarh University, Assam has successfully completed the Faculty Induction Programme

held from 22<sup>nd</sup> August, 2022 to 17<sup>th</sup> September, 2022 and obtained Grade.... A only



a unit

Prof. Santishree Dhulipudi Pandit Santishue Pandit Vice Chancellor

Prof. Ram Nath Jha Director

Place : New Delh Course Coordinators

Date: 17/09/2022

| Teaching Learning Centre, Tezpur University is a Centre of Excellence in Curriculum and Pedagogy established in 2016<br>under PMMMNMTT Scheme, Ministry of Education, Governmen