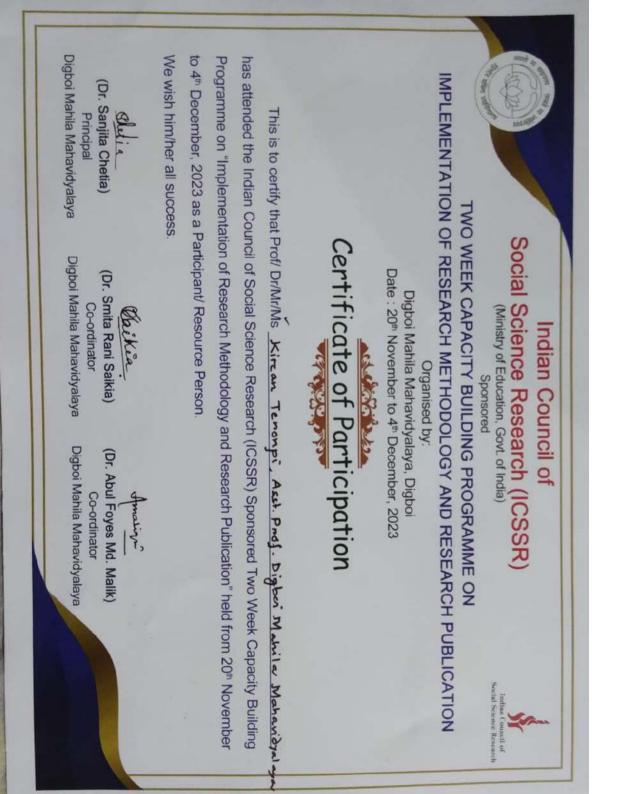

# CERTIFICATE OF PARTICIPATION

This is to certify that *Pintu Roy*, Assistant Professor, Department of History, Digboi Mahila Mahavidylaya, *Digboi*, affiliated to Dibrugarh University, ASSAM, participated in ORIENTATION PROGRAMME (OP)-123" held from 05 to 25 February, 2020. He/She has successfully completed the course and grade A obtained......

## CERTIFICATE OF PARTICIPATION

This is to certify that *Sanjib Dutta*, Assistant Professor, Department of **Economics**, *Digboi Mahila Mahavidyalaya*, *Digboi*, affiliated to **Dibrugarh** University, *ASSAM*, participated in *"REFRESHER COURSE ON TEACHER EDUCATION (IDC)"* held from 19<sup>th</sup> February to 03<sup>rd</sup> March, 2020.

#### UGC-SPONSORED REFRESHER COURSE ON ASSAMESE

This is to certify that *Ranjita Saikia, Asstt. Professor*, Department of *Assamese, Digboi Mahila Mahavidyalaya, Digboi*, affiliated to *Dibrugarh University, Assam*, participated in Refresher Course on *"Assamese"* held from  $\pi^{th}$  *to 24<sup>th</sup> September, 2019*. He/She has successfully completed the course and obtained......