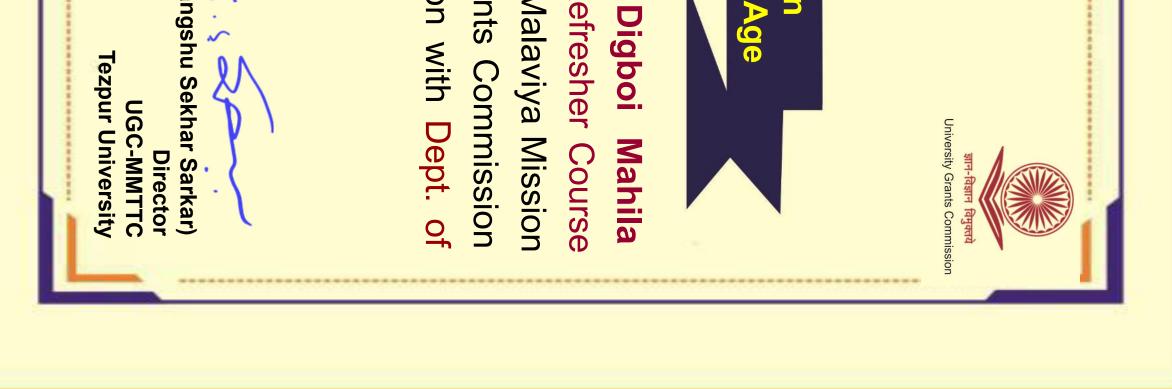

UGC - SPONSORED FACULTY INDUCTION PROGRAMME (ONLINE)

This is to certify that

Ms. Nitamoni Bardaloi, Assistant Professor

Digboi Mahila Mahavidyalaya Affiliated to Dibrugarh University, Assam has successfully completed the Faculty Induction Programme

held from 22<sup>nd</sup> August, 2022 to 17<sup>th</sup> September, 2022 and obtained Grade.... A only

Place : New Delhi Date : 17/09/2022

Director

Prof. Santishree Dhulipudi Pandit Santishue Pandit Vice Chancellor